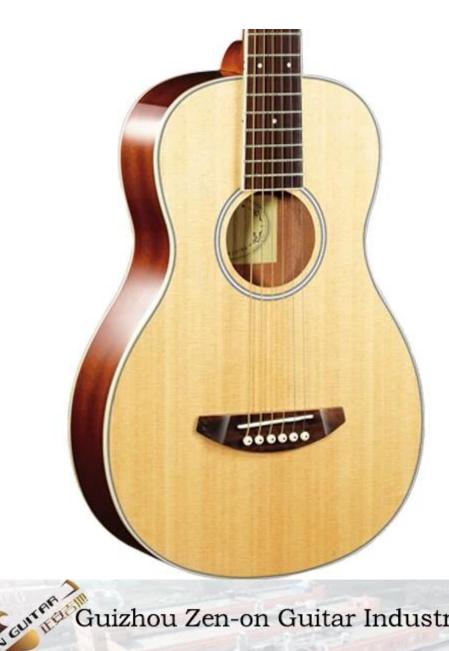

Brand Name:GMX Model Number:KR-13724 Type:Acoustic Guitar Body Material:Spruce Neck Material: Mahogany Fingerboard Material:Rosewood Back / Side Material: Mahogany Place of origin: China guangdong Size:41"inch B&S:Mahogany Binding:Ivory W/ABS Top:Spruce Strings:plastic steel Tuners:Diecast Chrome Finish:High-gloss Payment:TT

## specification

Body shape: 36 Dreadnought Scale length : 580mm Top Laminated Spruce Back Laminated Mahogany Side Laminated Mahogany Neck Mahogany Fretboard& Bridge Rosewood Body binding Lvory W/ABS Top Purfling B/W/B/ Nut& Saddle ABS Head machine Diecast Chrome Finish High Gloss