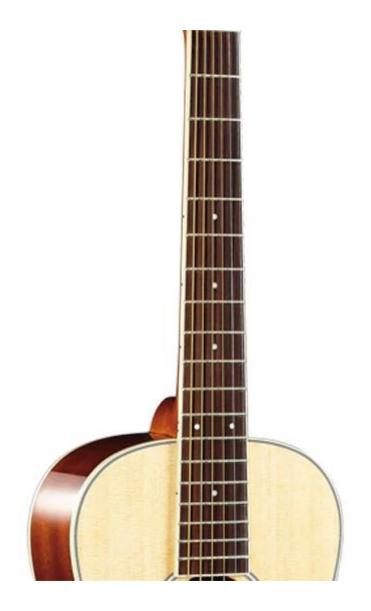

## specification

Body shape: 36 Dreadnought Scale length : 580mm Top Laminated Spruce Back Laminated Mahogany Side Laminated Mahogany Neck Mahogany Fretboard& Bridge Rosewood Body binding Lvory W/ABS Top Purfling B/W/B/ Nut& Saddle ABS Head machine Diecast Chrome Finish High Gloss