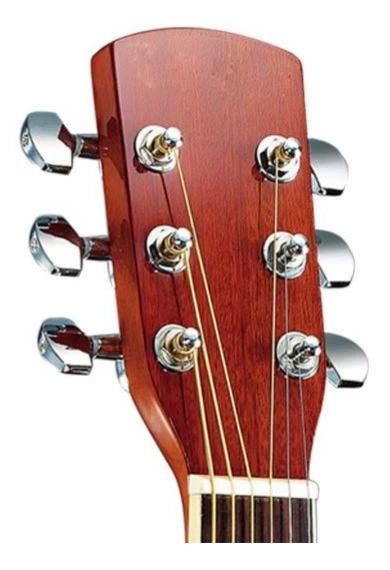

## specification

Body shape: 36 Dreadnought Scale length : 580mm Top Laminated Spruce Back Laminated Mahogany Side Laminated Mahogany Neck Mahogany Fretboard& Bridge Rosewood Body binding Lvory W/ABS Top Purfling B/W/B/ Nut& Saddle ABS Head machine Diecast Chrome Finish High Gloss