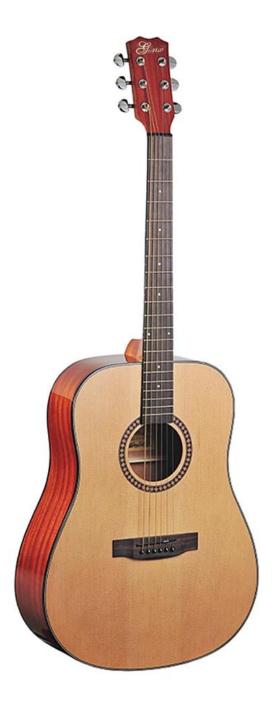

We will look forward to hearing from you soon.

| Size        | 41 "             |
|-------------|------------------|
| Back to Top | AAA Solid Spruce |
| Side        | Sapele           |
| Board       | Wood             |
| Tuner       | All closed       |
| Nut         | Bovine bone      |