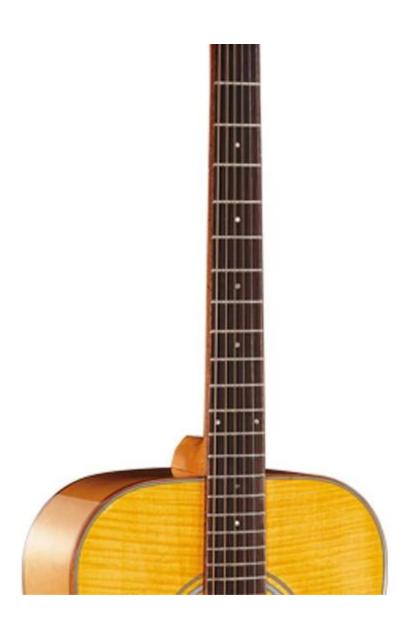

Brand Name:GMX

Model Number: KR-13711

Type:Acoustic Guitar

Body Material:Laminated flame maple

Neck Material: Mahogany

Fingerboard Material:Rosewood

Back / Side Material:Laminated maple

Place of origin:China guangdong

Size:41" inch

B&S:Laminated maple

Binding:Mahogany

Top:Laminated flame maple

Strings:plastic steel

Tuners:Diecast Chrome

Finish:High-gloss

Payment:TT