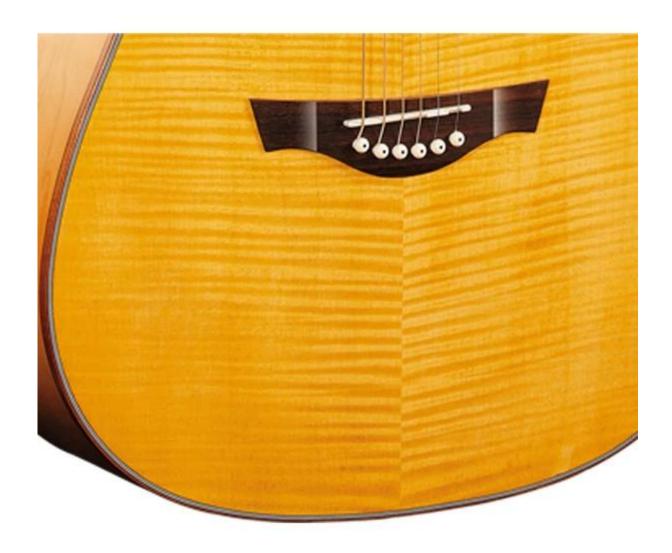

Brand Name:GMX

Model Number: KR-13711

Type:Acoustic Guitar

Body Material:Laminated flame maple

Neck Material: Mahogany

Fingerboard Material:Rosewood

Back / Side Material:Laminated maple

Place of origin:China guangdong

Size:41" inch

B&S:Laminated maple

Binding:Mahogany

Top:Laminated flame maple

Strings:plastic steel

Tuners:Diecast Chrome

Finish:High-gloss

Payment:TT