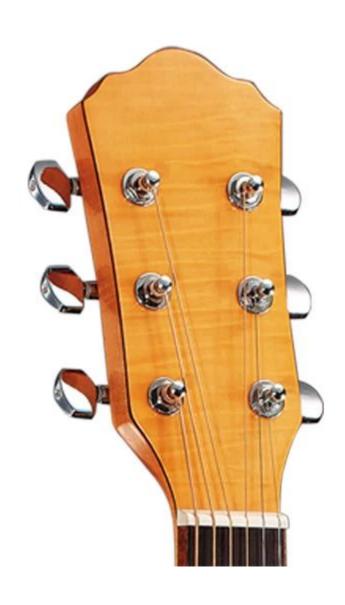

Brand Name:GMX

Model Number: KR-13711

Type:Acoustic Guitar

Body Material:Laminated flame maple

Neck Material: Mahogany

Fingerboard Material:Rosewood

Back / Side Material:Laminated maple

Place of origin:China guangdong

Size:41" inch

B&S:Laminated maple

Binding:Mahogany

Top:Laminated flame maple

Strings:plastic steel

Tuners:Diecast Chrome

Finish:High-gloss

Payment:TT