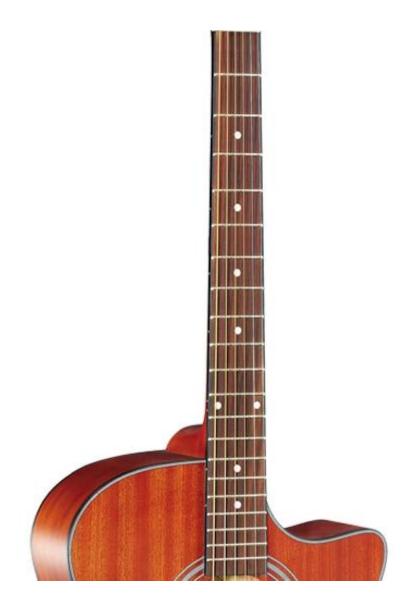

## specification

Body shape:41 7HC Cutaway Scale length : 650mm Top Laminated Mahogany Back Laminated Mahogany Side Laminated Mahogany Neck Mahogany Fretboard& Bridge Rosewood Body binding black ABS Top Purfling W/B/W/B Nut& Saddle ABS Head machine Diecast Chrome Finish Matt