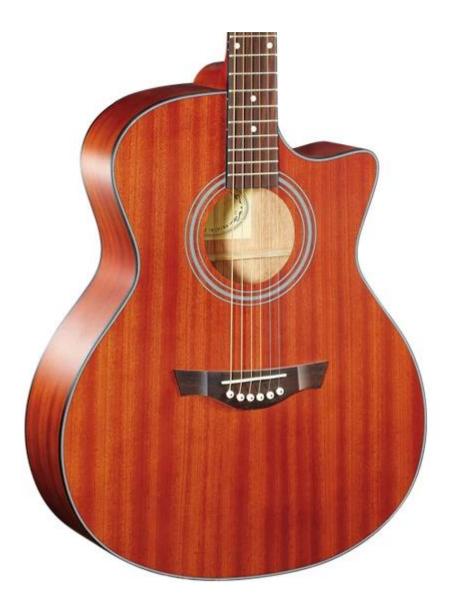

Brand Name:GMX Model Number:KR-13761 Type:Acoustic Guitar Body Material: Mahogany Neck Material:Mahogany Fingerboard Material:Rosewood Back / Side Material:Mahogany Place of origin:China guangdong Size:41" B&S:Mahogany Binding:Black ABS Top:Mahogany Strings:plastic steel Tuners:Diecast Chrome Finish:High-gloss Payment:Matt

## specification

Body shape:41 7HC Cutaway Scale length : 650mm Top Laminated Mahogany Back Laminated Mahogany Side Laminated Mahogany Neck Mahogany Fretboard& Bridge Rosewood Body binding black ABS Top Purfling W/B/W/B Nut& Saddle ABS Head machine Diecast Chrome Finish Matt