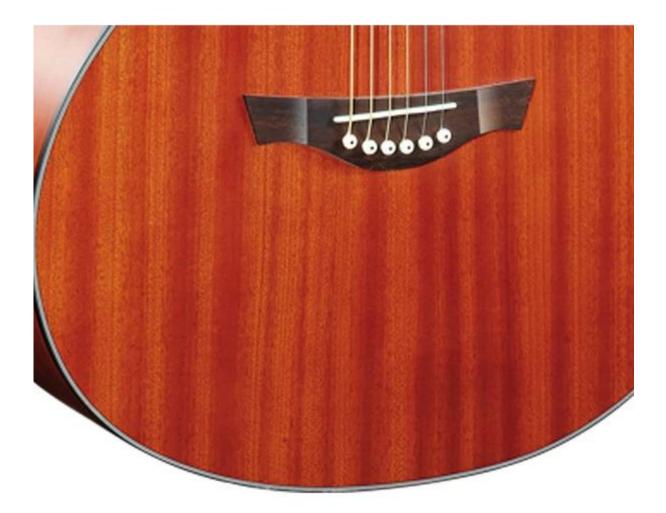

## specification

Body shape:41 7HC Cutaway Scale length : 650mm Top Laminated Mahogany Back Laminated Mahogany Side Laminated Mahogany Neck Mahogany Fretboard& Bridge Rosewood Body binding black ABS Top Purfling W/B/W/B Nut& Saddle ABS Head machine Diecast Chrome Finish Matt