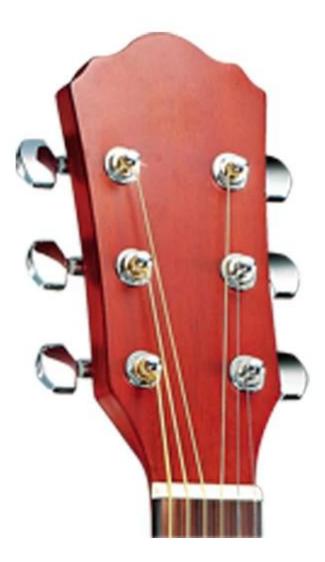

Brand Name:GMX Model Number:KR-13761 Type:Acoustic Guitar Body Material: Mahogany Neck Material:Mahogany Fingerboard Material:Rosewood Back / Side Material:Mahogany Place of origin:China guangdong Size:41" B&S:Mahogany Binding:Black ABS Top:Mahogany Strings:plastic steel Tuners:Diecast Chrome Finish:High-gloss Payment:Matt

## specification

Body shape:41 7HC Cutaway Scale length : 650mm Top Laminated Mahogany Back Laminated Mahogany Side Laminated Mahogany Neck Mahogany Fretboard& Bridge Rosewood Body binding black ABS Top Purfling W/B/W/B Nut& Saddle ABS Head machine Diecast Chrome Finish Matt