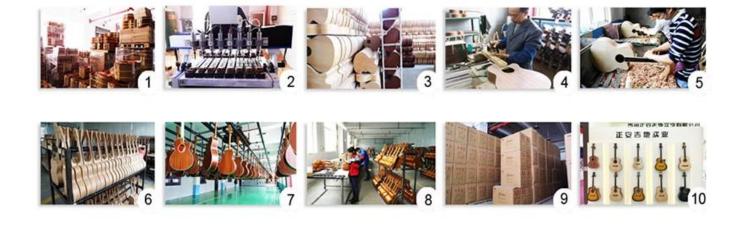

## **GUITAR SPECIFICATION**

| Model        | ZA-L416          |
|--------------|------------------|
| Name         | Acoustic Guitar  |
| Size         | 41 inch          |
| Тор          | Laminated Spruce |
| Back&side    | Diao wood        |
| Fingerboard  | Rosewood         |
| Head Machine | Die-Cast         |
| Binding      | ABS              |
| Finish       | Satin            |
| String       | Steel            |
| Color        | Optional         |
| Package      | 6Pcs/Ctn         |
| Service      | Wholesale&OEM    |

PRODUCT PICTURE















OEM



FACTORY MANUFACTORY

## GUITAR MAKEING PROCESS



## Contact

| ALON GUTTER | Guizhou Zen-on Guitar Industrial Co., Ltd                                          |
|-------------|------------------------------------------------------------------------------------|
|             | Tel: +86-17685215859                                                               |
|             | Mobile phone: +86-17685215859                                                      |
|             | Address-Zheng An economic development zone, Zunyi city, Guizhou<br>province, China |
| 11 11       | E-mail: alan@zen-on.net                                                            |
| 1 111       | https://www.chinaguitar-factory.com/                                               |
|             | www.zen-on.net