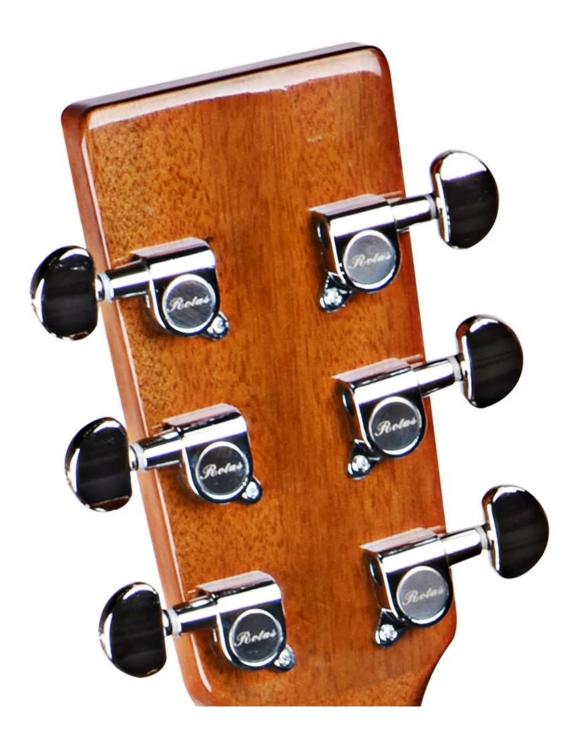

## **GUITAR SPECIFICATION**

| Model        | ZA-L416          |
|--------------|------------------|
| Name         | Acoustic Guitar  |
| Size         | 41 inch          |
| Тор          | Laminated Spruce |
| Back&side    | Diao wood        |
| Fingerboard  | Rosewood         |
| Head Machine | Die-Cast         |
| Binding      | ABS              |
| Finish       | Satin            |
| String       | Steel            |
| Color        | Optional         |
| Package      | 6Pcs/Ctn         |
| Service      | Wholesale&OEM    |

PRODUCT PICTURE

OEM

FACTORY MANUFACTORY