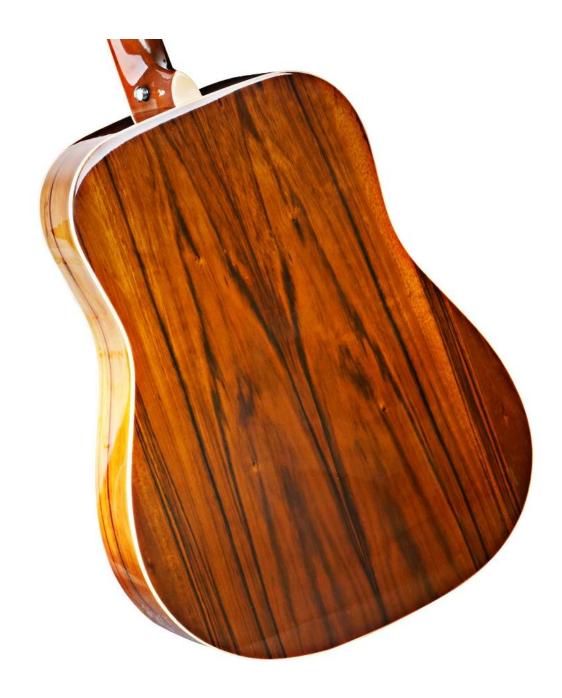

## **GUITAR SPECIFICATION**

| Model        | ZA-L416          |
|--------------|------------------|
| Name         | Acoustic Guitar  |
| Size         | 41 inch          |
| Тор          | Laminated Spruce |
| Back&side    | Diao wood        |
| Fingerboard  | Rosewood         |
| Head Machine | Die-Cast         |
| Binding      | ABS              |
| Finish       | Satin            |
| String       | Steel            |
| Color        | Optional         |
| Package      | 6Pcs/Ctn         |
| Service      | Wholesale&OEM    |

PRODUCT PICTURE

OEM

FACTORY MANUFACTORY