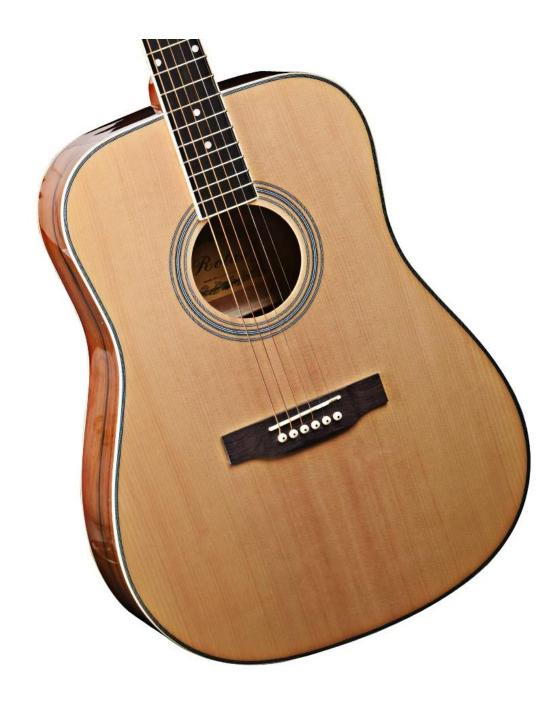

## **GUITAR SPECIFICATION**

| Model        | ZA-L416          |
|--------------|------------------|
| Name         | Acoustic Guitar  |
| Size         | 41 inch          |
| Тор          | Laminated Spruce |
| Back&side    | Diao wood        |
| Fingerboard  | Rosewood         |
| Head Machine | Die-Cast         |
| Binding      | ABS              |
| Finish       | Satin            |
| String       | Steel            |
| Color        | Optional         |
| Package      | 6Pcs/Ctn         |
| Service      | Wholesale&OEM    |

PRODUCT PICTURE

OEM

FACTORY MANUFACTORY