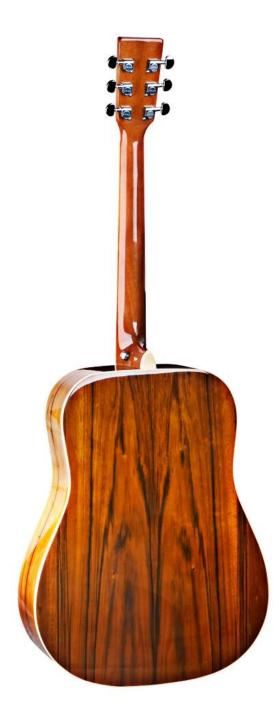

## **GUITAR SPECIFICATION**

| Model        | ZA-L416          |
|--------------|------------------|
| Name         | Acoustic Guitar  |
| Size         | 41 inch          |
| Тор          | Laminated Spruce |
| Back&side    | Diao wood        |
| Fingerboard  | Rosewood         |
| Head Machine | Die-Cast         |
| Binding      | ABS              |
| Finish       | Satin            |
| String       | Steel            |
| Color        | Optional         |
| Package      | 6Pcs/Ctn         |
| Service      | Wholesale&OEM    |

PRODUCT PICTURE

OEM

FACTORY MANUFACTORY