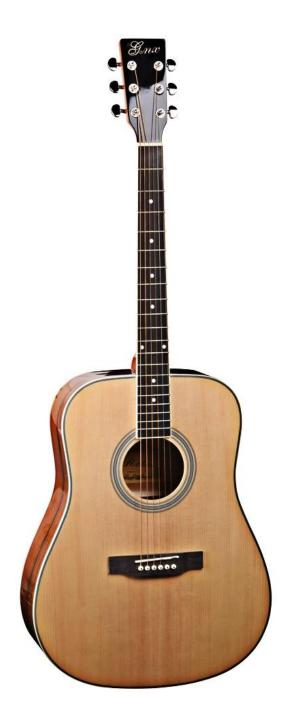

## **GUITAR SPECIFICATION**

| Model        | ZA-L416          |
|--------------|------------------|
| Name         | Acoustic Guitar  |
| Size         | 41 inch          |
| Тор          | Laminated Spruce |
| Back&side    | Diao wood        |
| Fingerboard  | Rosewood         |
| Head Machine | Die-Cast         |
| Binding      | ABS              |
| Finish       | Satin            |
| String       | Steel            |
| Color        | Optional         |
| Package      | 6Pcs/Ctn         |
| Service      | Wholesale&OEM    |

PRODUCT PICTURE

OEM

FACTORY MANUFACTORY