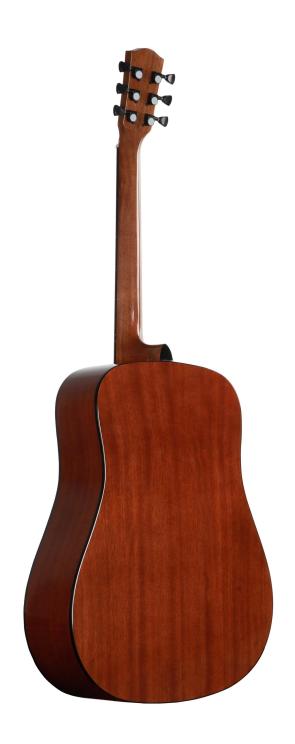

Brand Name: GMX

Model Number: ZA-R41HD Type: Acoustic Guitar

Body Material: Spruce Neck Material: Okoume Fingerboard Material: HPL Back / Side Material: Sapele

Place of origin: Zunyi, Guizhou, China

Size: Dreadnought / 41" inch

Color: N

Binding: ABS+3Lines

Top: Spruce
B&S: Sapele
Tuners Die-cast
Finish: Gloss