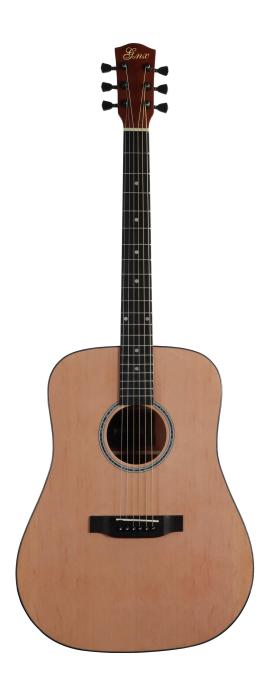

Brand Name: GMX

Model Number: ZA-R41HD Type: Acoustic Guitar

Body Material: Spruce Neck Material: Okoume Fingerboard Material: HPL Back / Side Material: Sapele

Place of origin: Zunyi, Guizhou, China

Size: Dreadnought / 41" inch

Color: N

Binding: ABS+3Lines

Top: Spruce
B&S: Sapele
Tuners Die-cast
Finish: Gloss