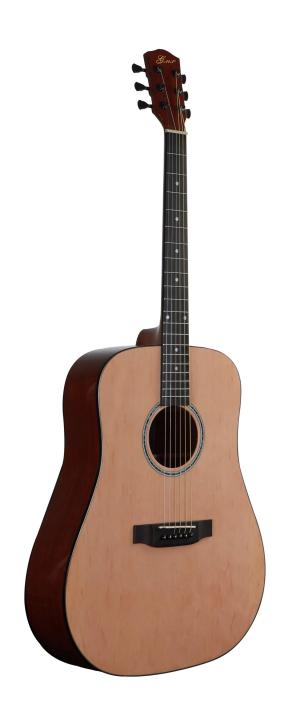

Brand Name: GMX

Model Number: ZA-R41HD Type: Acoustic Guitar

Body Material: Spruce Neck Material: Okoume Fingerboard Material: HPL Back / Side Material: Sapele

Place of origin: Zunyi, Guizhou, China

Size: Dreadnought / 41" inch

Color: N

Binding: ABS+3Lines

Top: Spruce
B&S: Sapele
Tuners Die-cast
Finish: Gloss