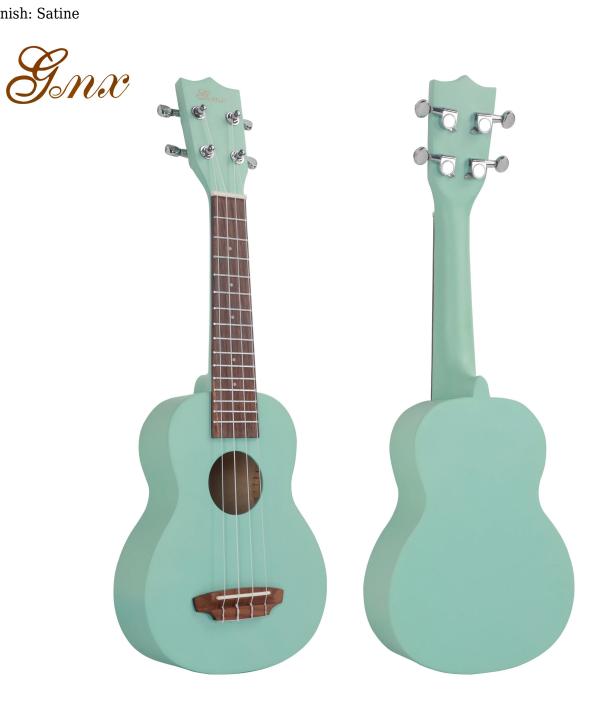

Brand Name: GMX Model Number: ZA-BW21GR Type: Soprano Ukulele Body Material: Basswood Neck Material: Okoume Fingerboard Material: Tachwood Back / Side Material: Basswood Place of origin: Zunyi, Guizhou, China Size: 21" inch /Soprano Color: Green Top: Basswood B&S: Basswood B&S: Basswood Tuners: Die-cast Finish: Satine