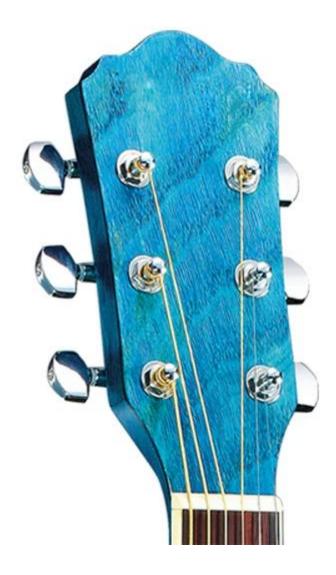

Brand Name:GMX Model Number: KR-13767 Type:Acoustic Guitar Body Material:Laminated Ash Neck Material: Mahogany Fingerboard Material:Rosewood Back / Side Material:Laminated Ash Place of origin: China guangdong Size:41" inch B&S:Laminated Ash Binding:W/ABS Top:Laminated Ash Strings:plastic steel **Tuners:Diecast Chrome** Finish:Matt Payment:TT

## specification

Body shape:41 Cutaway Scale length : 650mm Top Laminated Ash Back Laminated Ash Side Laminated Ash Neck Mahogany Fretboard& Bridge Rosewood Body binding W/ABS Top Purfling B/W/B/W/B Nut& Saddle abs Head machine Diecast Chrome Finish matt