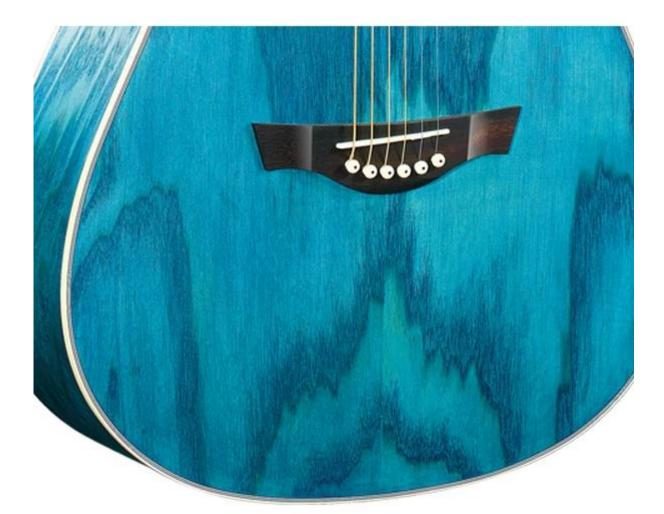

Brand Name:GMX Model Number: KR-13767 Type:Acoustic Guitar Body Material:Laminated Ash Neck Material: Mahogany Fingerboard Material:Rosewood Back / Side Material:Laminated Ash Place of origin: China guangdong Size:41" inch B&S:Laminated Ash Binding:W/ABS Top:Laminated Ash Strings:plastic steel **Tuners:Diecast Chrome** Finish:Matt Payment:TT

## specification

Body shape:41 Cutaway Scale length : 650mm Top Laminated Ash Back Laminated Ash Side Laminated Ash Neck Mahogany Fretboard& Bridge Rosewood Body binding W/ABS Top Purfling B/W/B/W/B Nut& Saddle abs Head machine Diecast Chrome Finish matt