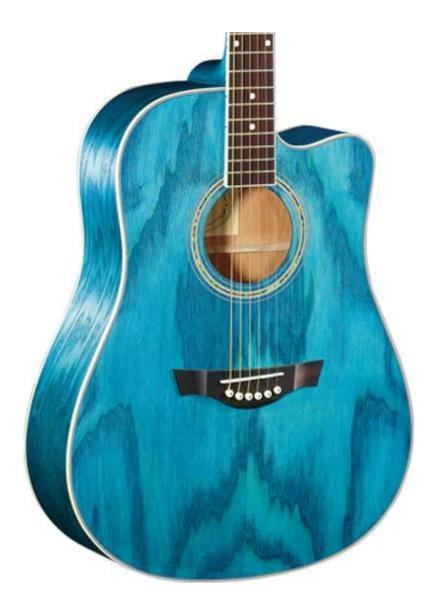

Brand Name:GMX Model Number: KR-13767 Type:Acoustic Guitar Body Material:Laminated Ash Neck Material: Mahogany Fingerboard Material:Rosewood Back / Side Material:Laminated Ash Place of origin: China guangdong Size:41" inch B&S:Laminated Ash Binding:W/ABS Top:Laminated Ash Strings:plastic steel **Tuners:Diecast Chrome** Finish:Matt Payment:TT

## specification

Body shape:41 Cutaway Scale length : 650mm Top Laminated Ash Back Laminated Ash Side Laminated Ash Neck Mahogany Fretboard& Bridge Rosewood Body binding W/ABS Top Purfling B/W/B/W/B Nut& Saddle abs Head machine Diecast Chrome Finish matt