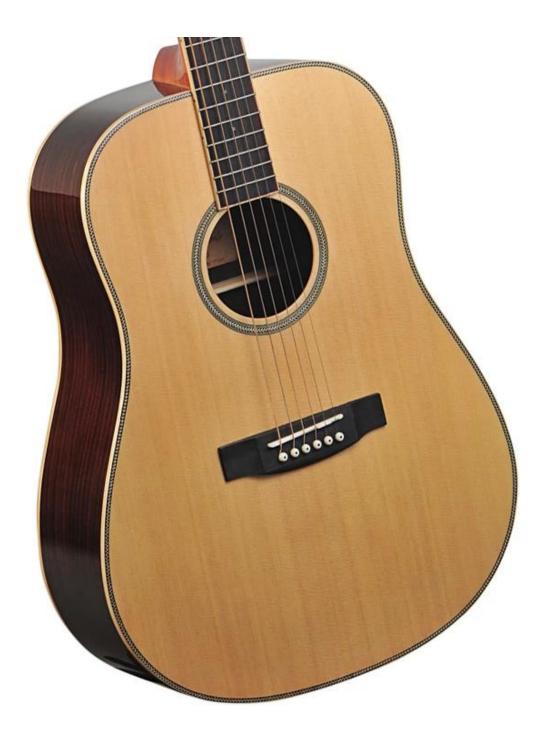

We will look forward to hearing from you soon.

| Size        | 41 "               |
|-------------|--------------------|
| Back to Top | Stika Solid Spruce |
| Side        | Sapele             |
| Board       | Wood               |
| Tuner       | All closed         |
| Nut         | Bovine bone        |