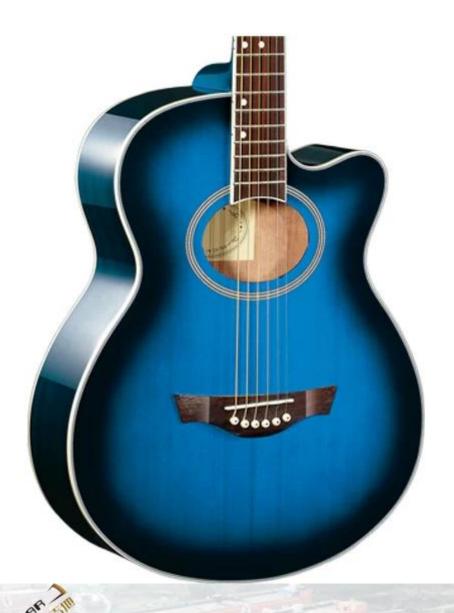

Brand Name:GMX

Model Number: KR-13661

Type:Acoustic Guitar

Body Material:Solid spruce

Neck Material:Mahogany

Fingerboard Material:Rosewood

Back / Side Material: Mahogany

Place of origin:China guangdong

Size:41" inch

B&S:Mahogany

Binding:Ivory W/ABS

Top:Solid spruce

Strings:plastic steel

Tuners:Diecast Chrome

Finish:High-gloss

Payment:TT

## specification

Body shape: 40 OM Cutaway

Scale length: 650mm

Top Solid spruce

Back Laminated Mahogany

Side Laminated Mahogany

Neck Mahogany

Fretboard& Bridge Rosewood