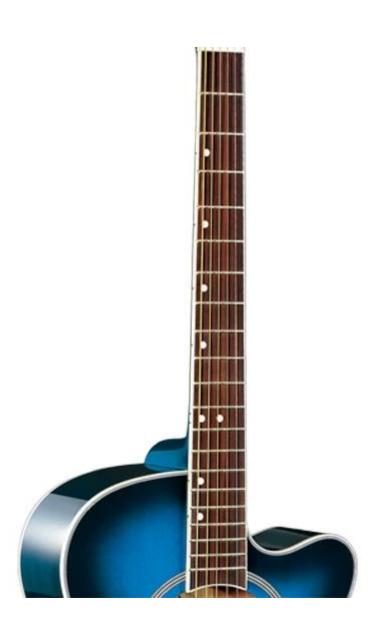

## specification

Body shape: 40 OM Cutaway

Scale length: 650mm

Top Solid spruce

Back Laminated Mahogany

Side Laminated Mahogany

Neck Mahogany

Fretboard& Bridge Rosewood