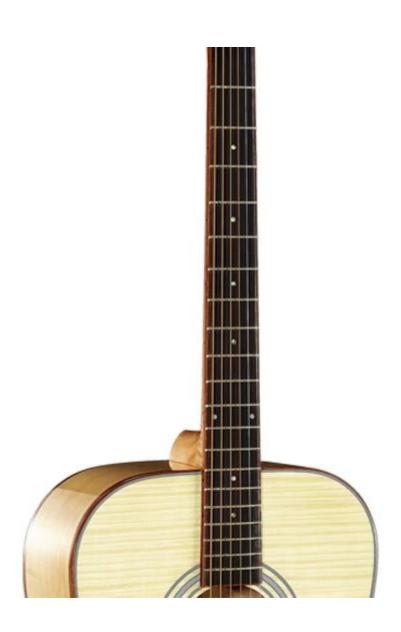

## specification

Body shape:41 Dreadnought

Scale length: 650mm

Top Solid Laminated Flame maole

Back Laminated maple

Side Laminated maple

Neck Maple

Fretboard& Bridge Rosewood