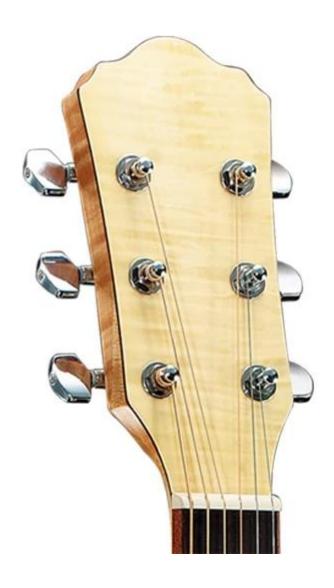

Brand Name:GMX

Model Number: KR-13718

Type:Acoustic Guitar

Body Material:Laminated flame maple

Neck Material:Maple

Fingerboard Material:Rosewood

Back / Side Material:Laminated maple

Place of origin:China guangdong

Size:40"

B&S:Laminated maple

Binding:Mahogany

Top:Laminated flame maple

Strings:plastic steel

Tuners:Diecast Chrome

Finish:High-gloss

Payment:TT

Body binding Mahogany

Top Purfling W/B/W/B

Nut&Saddle Carbon fiber

Head machine Diecast Chrome

Finish High Gloss

Guizhou Zheng An Guitar Industrial Co., Ltd

Tel: +86-17685215859

Mobile phone: +86-17685215859