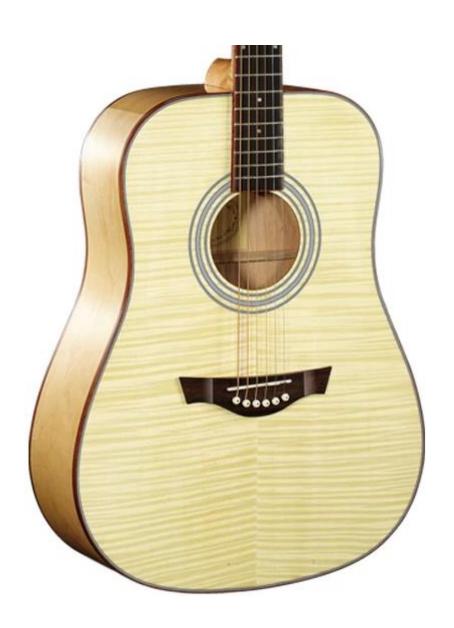

Brand Name:GMX

Model Number: KR-13718

Type:Acoustic Guitar

Body Material:Laminated flame maple

Neck Material:Maple

Fingerboard Material:Rosewood

Back / Side Material:Laminated maple

Place of origin:China guangdong

Size:40"

B&S:Laminated maple

Binding:Mahogany

Top:Laminated flame maple

Strings:plastic steel

Tuners:Diecast Chrome

Finish:High-gloss

Payment:TT

## specification

Body shape:41 Dreadnought

Scale length: 650mm

Top Solid Laminated Flame maole

Back Laminated maple

Side Laminated maple

Neck Maple

Fretboard& Bridge Rosewood