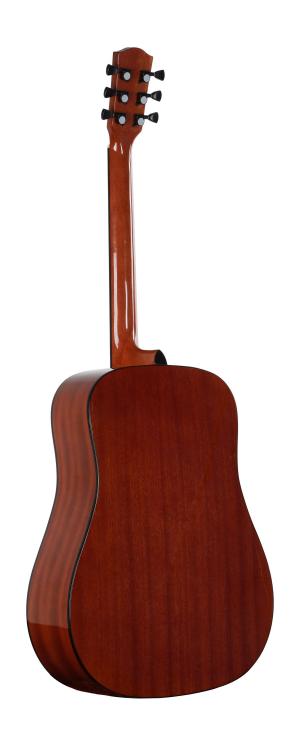

Brand Name: GMX

Model Number: ZA-L41HD Type: Acoustic Guitar Body Material: Spruce Neck Material: Okoume Fingerboard Material: HPL

Back / Side Material: Sapele Place of origin: Zunyi, Guizhou, China

Size: Dreadnought / 41" inch

Color: N

Binding: ABS+3Lines

Top: Spruce B&S: Sapele Tuners[] Die-cast Finish: Gloss

×