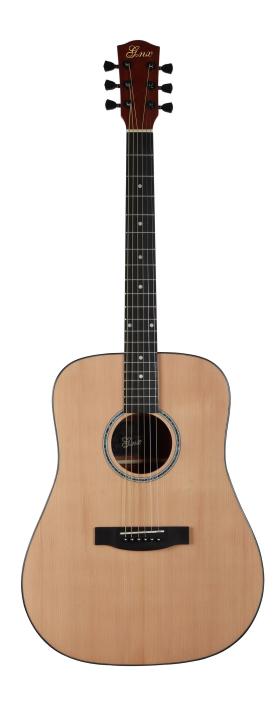

Brand Name: GMX

Model Number: ZA-L41HD Type: Acoustic Guitar Body Material: Spruce Neck Material: Okoume Fingerboard Material: HPL

Back / Side Material: Sapele Place of origin: Zunyi, Guizhou, China

Size: Dreadnought / 41" inch

Color: N

Binding: ABS+3Lines

Top: Spruce B&S: Sapele Tuners[] Die-cast Finish: Gloss

×