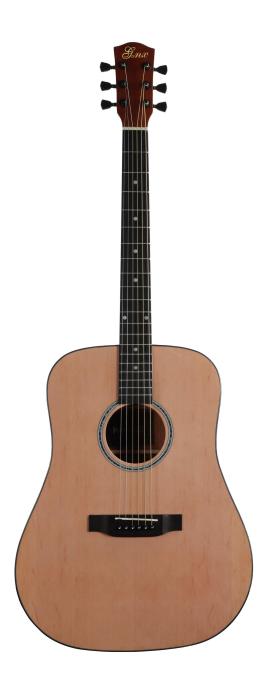

Brand Name: GMX Model Number: ZA-L41HD Type: Acoustic Guitar Body Material: Spruce Neck Material: Okoume Fingerboard Material: HPL Back / Side Material: Sapele Place of origin: Zunyi, Guizhou, China Size: Dreadnought / 41" inch Color: N Binding: ABS+3Lines Top: Spruce B&S: Sapele Tuners[] Die-cast Finish: Gloss