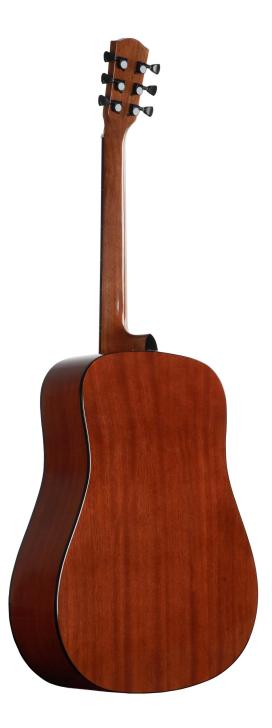

Brand Name: GMX Model Number: ZA-L41HD Type: Acoustic Guitar Body Material: Spruce Neck Material: Okoume Fingerboard Material: HPL Back / Side Material: Sapele Place of origin: Zunyi, Guizhou, China Size: Dreadnought / 41" inch Color: N Binding: ABS+3Lines Top: Spruce B&S: Sapele Tuners[] Die-cast Finish: Gloss