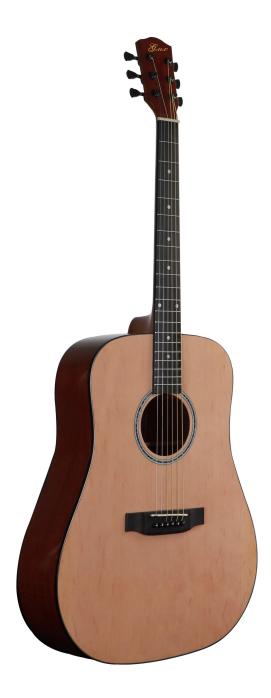

Brand Name: GMX Model Number: ZA-L41HD Type: Acoustic Guitar Body Material: Spruce Neck Material: Okoume Fingerboard Material: HPL Back / Side Material: Sapele Place of origin: Zunyi, Guizhou, China Size: Dreadnought / 41" inch Color: N Binding: ABS+3Lines Top: Spruce B&S: Sapele Tuners[] Die-cast Finish: Gloss