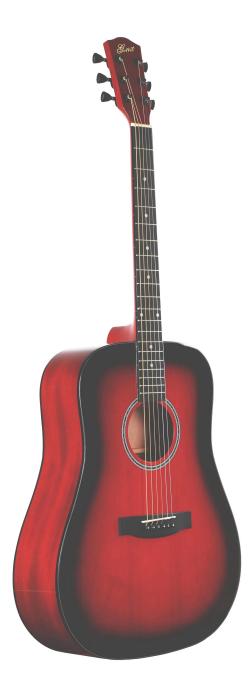

Brand Name: GMX Model Number: ZA-L41HDR Type: Acoustic Guitar Body Material: Spruce Neck Material: Okoume Fingerboard Material: HPL Back / Side Material: Sapele Place of origin: Zunyi, Guizhou, China Size: Dreadnought / 41" inch Color: Red Binding: ABS+3Lines Top: Spruce B&S: Sapele Tuners[] Die-cast Finish: Gloss