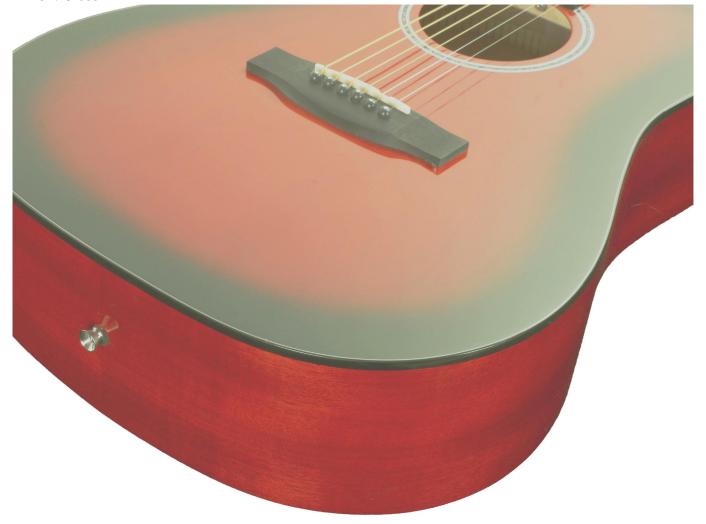

Brand Name: GMX Model Number: ZA-L41HDR Type: Acoustic Guitar Body Material: Spruce Neck Material: Okoume Fingerboard Material: HPL Back / Side Material: Sapele Place of origin: Zunyi, Guizhou, China Size: Dreadnought / 41" inch Color: Red Binding: ABS+3Lines Top: Spruce B&S: Sapele Tuners[] Die-cast Finish: Gloss