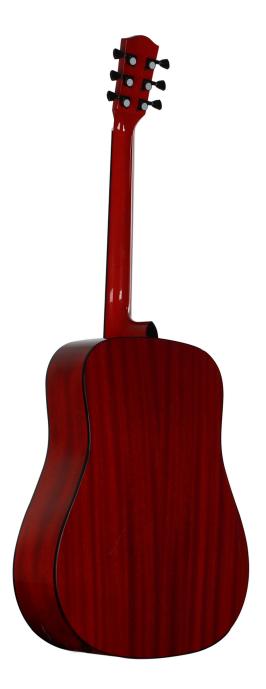

Brand Name: GMX Model Number: ZA-L41HDR Type: Acoustic Guitar Body Material: Spruce Neck Material: Okoume Fingerboard Material: HPL Back / Side Material: Sapele Place of origin: Zunyi, Guizhou, China Size: Dreadnought / 41" inch Color: Red Binding: ABS+3Lines Top: Spruce B&S: Sapele Tuners[] Die-cast Finish: Gloss