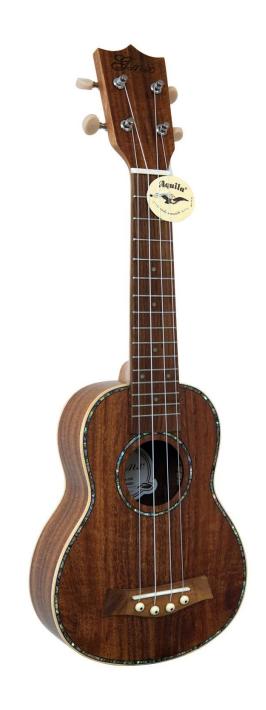

Brand Name: GMX

Model Number: ZA-MA21W Type: Soprano Ukulele Body Material: KOA Neck Material: Mahogany

Neck Material: Mahogany Fingerboard Material: Walnut Back / Side Material: KOA

Place of origin: Zunyi, Guizhou, China

Size: 21" inch /Soprano

Color: nature Binding: Maple

Top: Koa B&S:Koa

Tuners: Die-cast Finish: satin