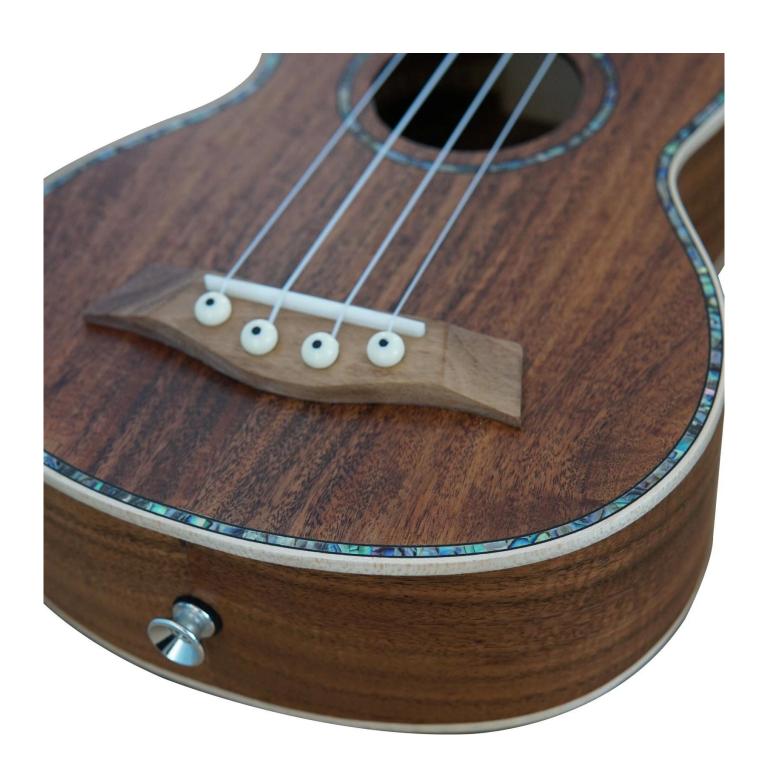

Brand Name: GMX

Model Number: ZA-MA21W Type: Soprano Ukulele Body Material: KOA Neck Material: Mahogany

Neck Material: Mahogany Fingerboard Material: Walnut Back / Side Material: KOA

Place of origin: Zunyi, Guizhou, China

Size: 21" inch /Soprano

Color: nature Binding: Maple

Top: Koa B&S:Koa

Tuners: Die-cast Finish: satin