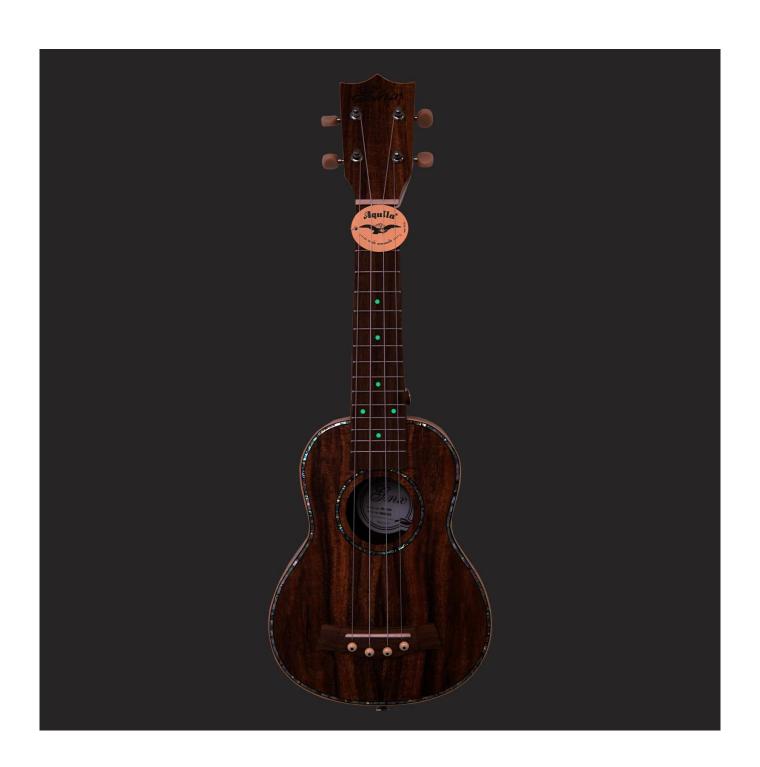

Brand Name: GMX

Model Number: ZA-MA21W Type: Soprano Ukulele Body Material: KOA Neck Material: Mahogany

Neck Material: Mahogany Fingerboard Material: Walnut Back / Side Material: KOA

Place of origin: Zunyi, Guizhou, China

Size: 21" inch /Soprano

Color: nature Binding: Maple

Top: Koa B&S:Koa

Tuners: Die-cast Finish: satin