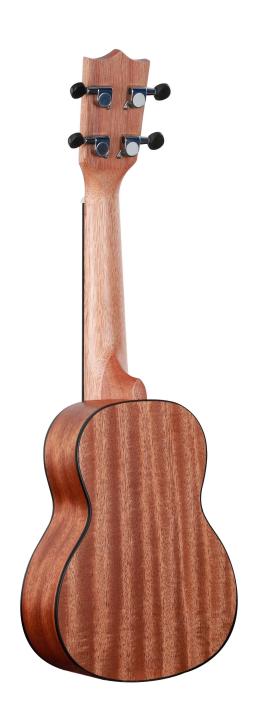

Brand Name: GMX

Model Number: ZA-MA21W Type: Soprano Ukulele Body Material: KOA Neck Material: Mahogany

Neck Material: Mahogany Fingerboard Material: Walnut Back / Side Material: KOA

Place of origin: Zunyi, Guizhou, China

Size: 21" inch /Soprano

Color: nature Binding: Maple

Top: Koa B&S:Koa

Tuners: Die-cast Finish: satin