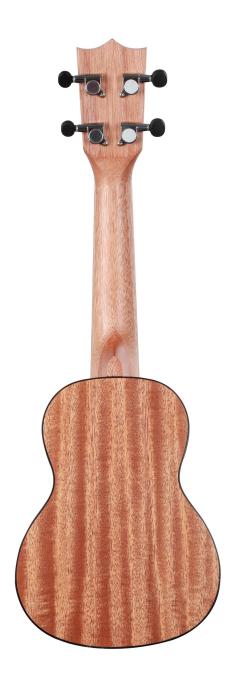

Brand Name: GMX

Model Number: ZA-MA21W Type: Soprano Ukulele Body Material: KOA Neck Material: Mahogany

Neck Material: Mahogany Fingerboard Material: Walnut Back / Side Material: KOA

Place of origin: Zunyi, Guizhou, China

Size: 21" inch /Soprano

Color: nature Binding: Maple

Top: Koa B&S:Koa

Tuners: Die-cast Finish: satin