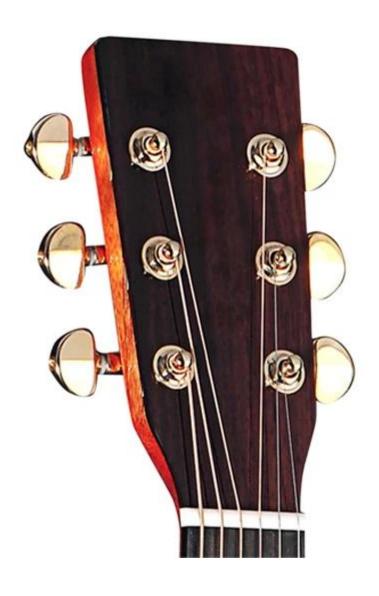

Brand Name:GMX

Model Number: KR-0279

Type:Acoustic Guitar

Body Material:Solid spruce

Neck Material:Nato

Fingerboard Material:Rosewood

Back / Side Material:Sapele

Place of origin:China guangdong

Size:41" inch

Color:nature

Binding:Wooden

Top:Solid spruce

B&S:Sapele

Tuners:enclosed knob

Finish:matt

Payment:TT