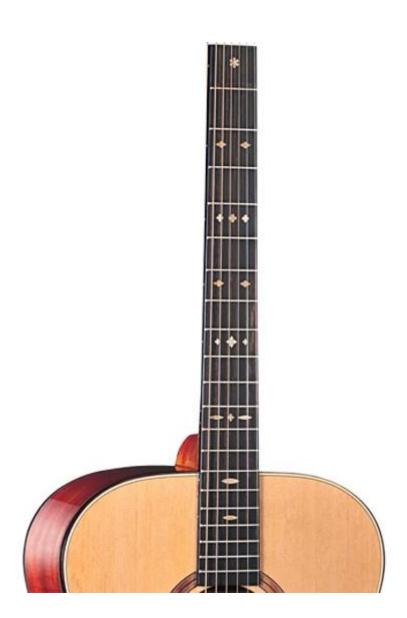

Brand Name:GMX

Model Number: KR-0279

Type:Acoustic Guitar

Body Material:Solid spruce

Neck Material:Nato

Fingerboard Material:Rosewood

Back / Side Material:Sapele

Place of origin:China guangdong

Size:41" inch

Color:nature

Binding:Wooden

Top:Solid spruce

B&S:Sapele

Tuners:enclosed knob

Finish:matt

Payment:TT