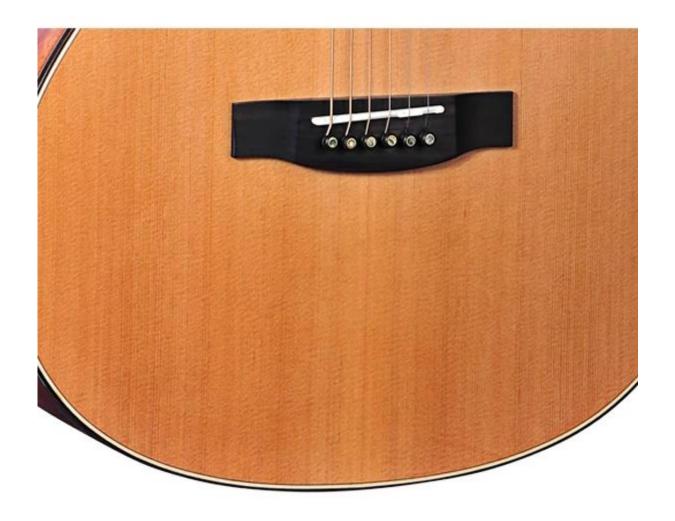

Brand Name:GMX

Model Number: KR-0279

Type:Acoustic Guitar

Body Material:Solid spruce

Neck Material:Nato

Fingerboard Material:Rosewood

Back / Side Material:Sapele

Place of origin:China guangdong

Size:41" inch

Color:nature

Binding:Wooden

Top:Solid spruce

B&S:Sapele

Tuners:enclosed knob

Finish:matt

Payment:TT