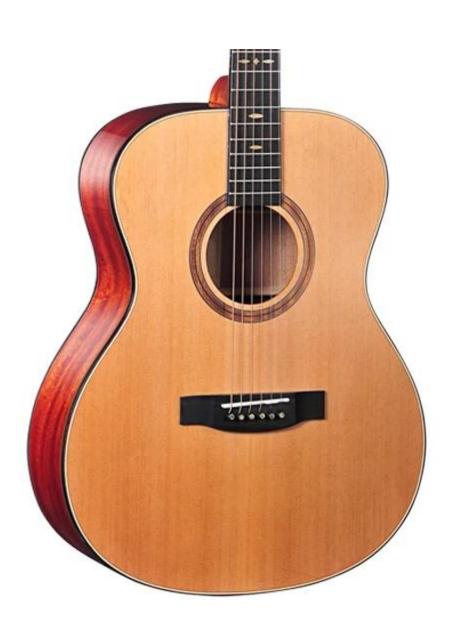

Brand Name:GMX

Model Number: KR-0279

Type:Acoustic Guitar

Body Material:Solid spruce

Neck Material:Nato

Fingerboard Material:Rosewood

Back / Side Material:Sapele

Place of origin:China guangdong

Size:41" inch

Color:nature

Binding:Wooden

Top:Solid spruce

B&S:Sapele

Tuners:enclosed knob

Finish:matt

Payment:TT