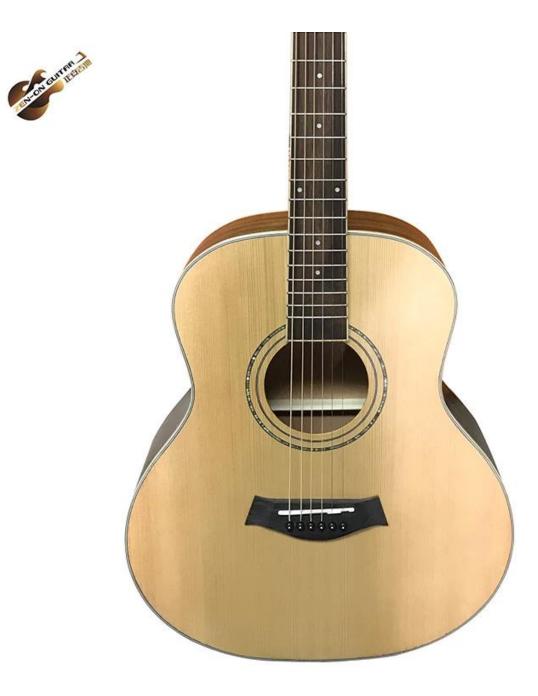

## **GUITAR SPECIFICATION**

| Model        | ZA-S421D        |
|--------------|-----------------|
| Name         | Acoustic Guitar |
| Size         | 36 inch         |
| Тор          | Solid Spruce    |
| Back&side    | Mahogany        |
| Fingerboard  | Rosewood        |
| Head Machine | Die-Cast        |
| Binding      | ABS             |
| Finish       | Satin           |
| String       | Steel           |
| Color        | Optional        |
| Package      | 6Pcs/Ctn        |
| Service      | Wholesale&OEM   |