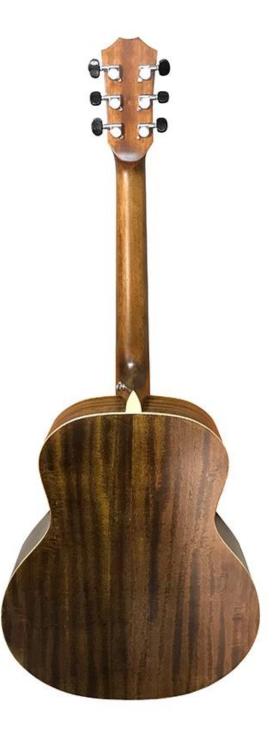

## **GUITAR SPECIFICATION**

| Model        | ZA-S421D        |
|--------------|-----------------|
| Name         | Acoustic Guitar |
| Size         | 36 inch         |
| Тор          | Solid Spruce    |
| Back&side    | Mahogany        |
| Fingerboard  | Rosewood        |
| Head Machine | Die-Cast        |
| Binding      | ABS             |
| Finish       | Satin           |
| String       | Steel           |
| Color        | Optional        |
| Package      | 6Pcs/Ctn        |
| Service      | Wholesale&OEM   |