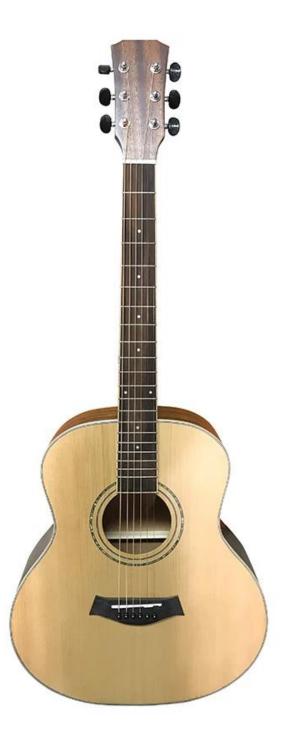

## **GUITAR SPECIFICATION**

| Model        | ZA-S421D        |
|--------------|-----------------|
| Name         | Acoustic Guitar |
| Size         | 36 inch         |
| Тор          | Solid Spruce    |
| Back&side    | Mahogany        |
| Fingerboard  | Rosewood        |
| Head Machine | Die-Cast        |
| Binding      | ABS             |
| Finish       | Satin           |
| String       | Steel           |
| Color        | Optional        |
| Package      | 6Pcs/Ctn        |
| Service      | Wholesale&OEM   |