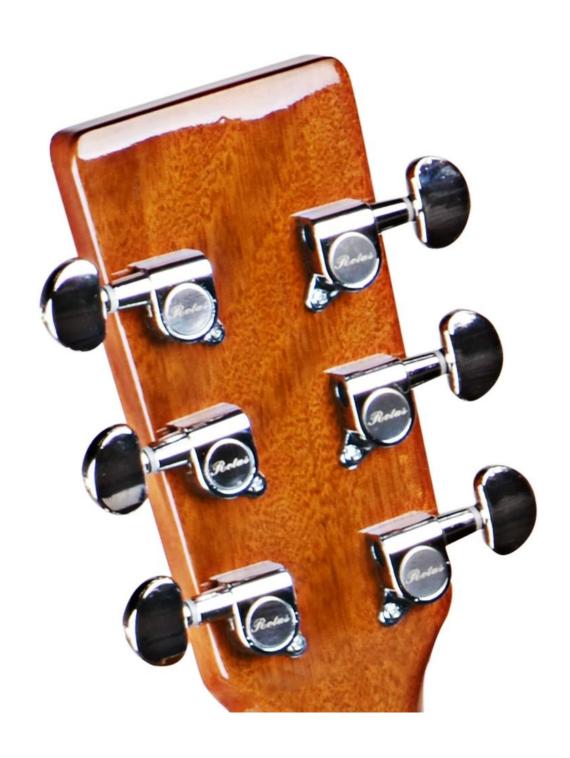

## **GUITAR SPECIFICATION**

| ZA-L416VS        |
|------------------|
| Acoustic Guitar  |
| 41 inch          |
| Laminated Spruce |
| Diao wood        |
| Rosewood         |
| Die-Cast         |
| ABS              |
| Satin            |
| Steel            |
| Optional         |
| 6Pcs/Ctn         |
| Wholesale&OEM    |
|                  |

PRODUCT PICTURE

OEM

FACTORY MANUFACTORY