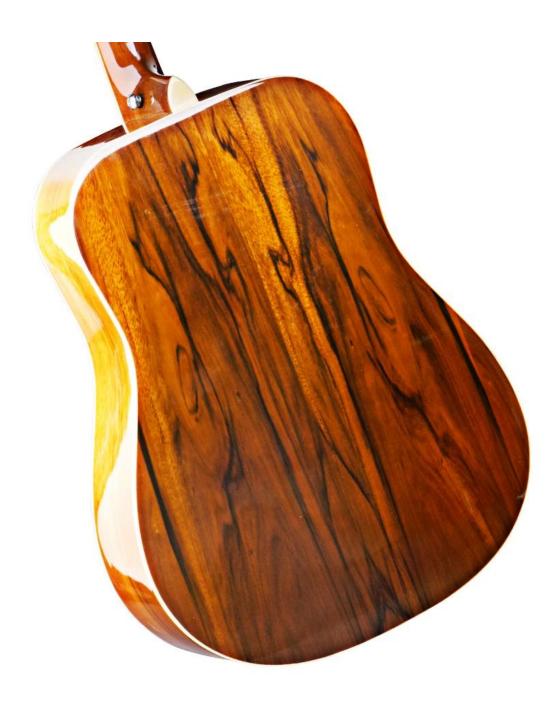

## **GUITAR SPECIFICATION**

| ZA-L416VS        |
|------------------|
| Acoustic Guitar  |
| 41 inch          |
| Laminated Spruce |
| Diao wood        |
| Rosewood         |
| Die-Cast         |
| ABS              |
| Satin            |
| Steel            |
| Optional         |
| 6Pcs/Ctn         |
| Wholesale&OEM    |
|                  |

PRODUCT PICTURE

OEM

FACTORY MANUFACTORY