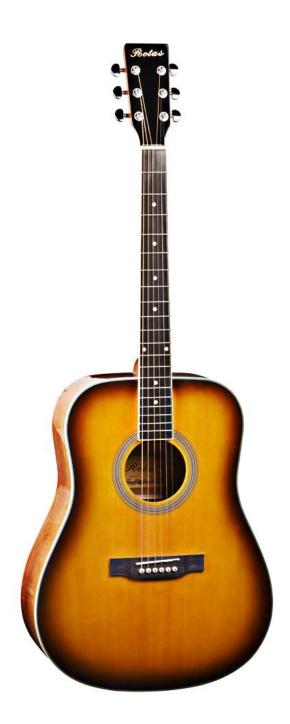

## **GUITAR SPECIFICATION**

| ZA-L416VS        |
|------------------|
| Acoustic Guitar  |
| 41 inch          |
| Laminated Spruce |
| Diao wood        |
| Rosewood         |
| Die-Cast         |
| ABS              |
| Satin            |
| Steel            |
| Optional         |
| 6Pcs/Ctn         |
| Wholesale&OEM    |
|                  |

PRODUCT PICTURE

OEM

FACTORY MANUFACTORY