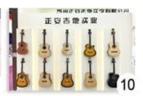

## **GUITAR SPECIFICATION**

| ZA-L416VS        |
|------------------|
| Acoustic Guitar  |
| 41 inch          |
| Laminated Spruce |
| Diao wood        |
| Rosewood         |
| Die-Cast         |
| ABS              |
| Satin            |
| Steel            |
| Optional         |
| 6Pcs/Ctn         |
| Wholesale&OEM    |
|                  |

PRODUCT PICTURE

OEM

FACTORY MANUFACTORY