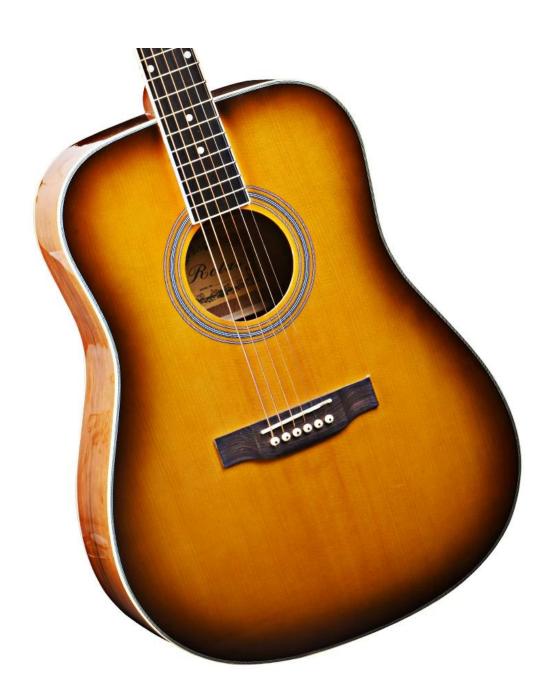

## **GUITAR SPECIFICATION**

| ZA-L416VS        |
|------------------|
| Acoustic Guitar  |
| 41 inch          |
| Laminated Spruce |
| Diao wood        |
| Rosewood         |
| Die-Cast         |
| ABS              |
| Satin            |
| Steel            |
| Optional         |
| 6Pcs/Ctn         |
| Wholesale&OEM    |
|                  |

PRODUCT PICTURE

OEM

FACTORY MANUFACTORY