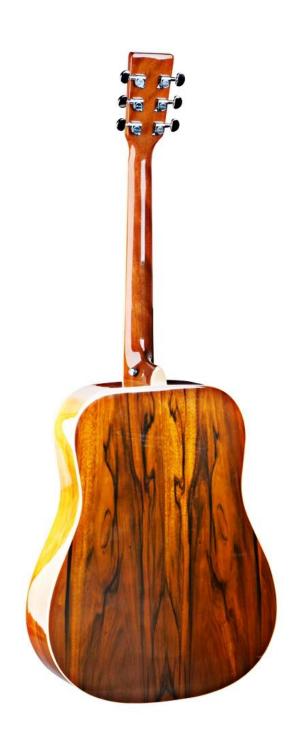

## **GUITAR SPECIFICATION**

| ZA-L416VS        |
|------------------|
| Acoustic Guitar  |
| 41 inch          |
| Laminated Spruce |
| Diao wood        |
| Rosewood         |
| Die-Cast         |
| ABS              |
| Satin            |
| Steel            |
| Optional         |
| 6Pcs/Ctn         |
| Wholesale&OEM    |
|                  |

PRODUCT PICTURE

OEM

FACTORY MANUFACTORY