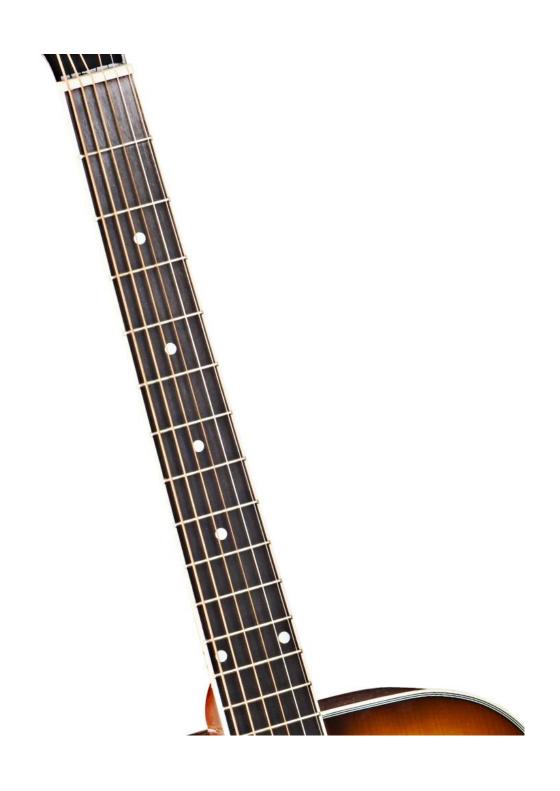

## **GUITAR SPECIFICATION**

| ZA-L416VS        |
|------------------|
| Acoustic Guitar  |
| 41 inch          |
| Laminated Spruce |
| Diao wood        |
| Rosewood         |
| Die-Cast         |
| ABS              |
| Satin            |
| Steel            |
| Optional         |
| 6Pcs/Ctn         |
| Wholesale&OEM    |
|                  |

PRODUCT PICTURE

OEM

FACTORY MANUFACTORY