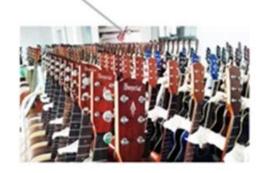

## **GUITAR SPECIFICATION**

| ZA-L416VS        |
|------------------|
| Acoustic Guitar  |
| 41 inch          |
| Laminated Spruce |
| Diao wood        |
| Rosewood         |
| Die-Cast         |
| ABS              |
| Satin            |
| Steel            |
| Optional         |
| 6Pcs/Ctn         |
| Wholesale&OEM    |
|                  |

PRODUCT PICTURE

















OEM















FACTORY MANUFACTORY

## **GUITAR MAKEING PROCESS**





















## Contact



Logan

## GUIZHOU ZEN-ON GUITAR INDUSTRIAL CO.,LTD

- Tel:86-13437813962
- We chat:86-13437813962
- WhatsApp:86-13437813962
  - Skype:loganbiao
- Address:Zheng An economic development zone,Zunyi cit
- Guizhou province, China.
- E-mail:logan@zen-on.net
- Http://www.chinaguitar-factory.com www.zen-on.net





We are factory for various type of guitars, ukulele and trading for full range of musical accessories.

2. What is the minimum order quantity?

For Wholesale , MOQ is 6pcs Mix style is available ; For OEM , Total MOQ is 300 pcs, 60pcs/Style

3. How long is the quality guarantee?

For quality guarantee for 6 months no human damage.

4. How long the delivery time?

For stock wholesale,1-3 days; For OEM