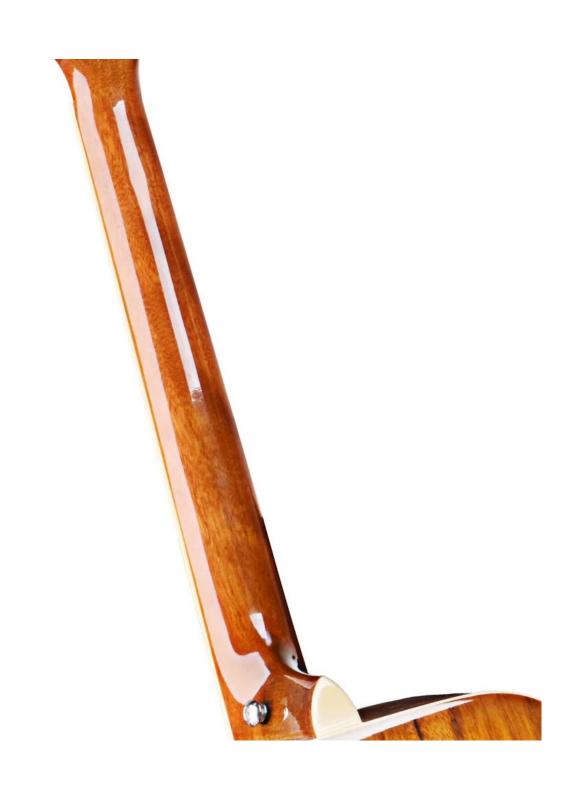

## **GUITAR SPECIFICATION**

| ZA-L416VS        |
|------------------|
| Acoustic Guitar  |
| 41 inch          |
| Laminated Spruce |
| Diao wood        |
| Rosewood         |
| Die-Cast         |
| ABS              |
| Satin            |
| Steel            |
| Optional         |
| 6Pcs/Ctn         |
| Wholesale&OEM    |
|                  |

PRODUCT PICTURE

OEM

FACTORY MANUFACTORY