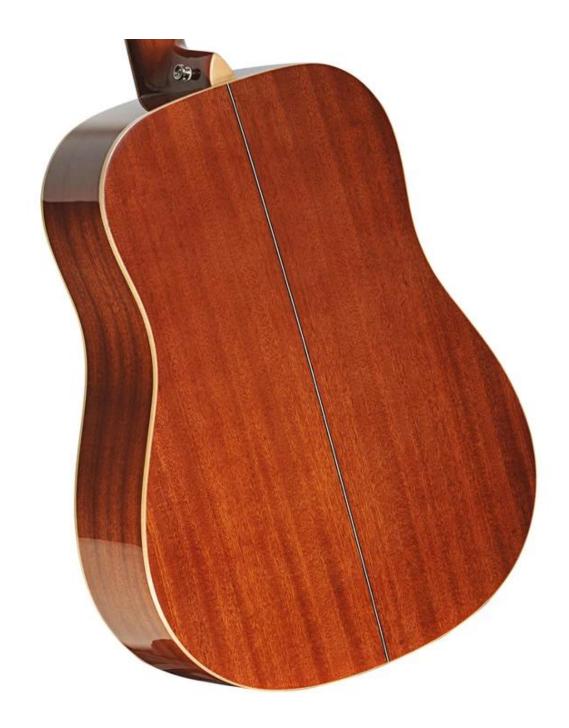

We will look forward to hearing from you soon.

| Size        | 41 "               |
|-------------|--------------------|
| Back to Top | Stika Solid Spruce |
| Side        | Sapele             |
| Board       | Wood               |
| Tuner       | All closed         |
| Nut         | Bovine bone        |