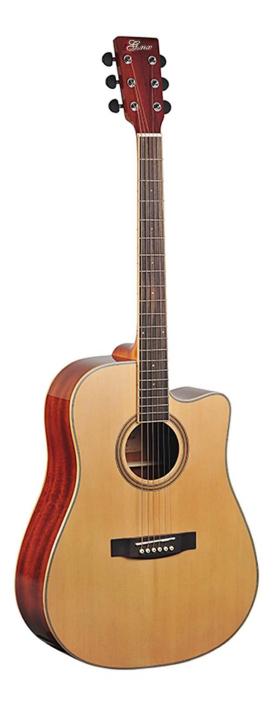

We will look forward to hearing from you soon.

| Size        | 41 "               |
|-------------|--------------------|
| Back to Top | Stika Solid Spruce |
| Side        | Sapele             |
| Board       | Wood               |
| Tuner       | All closed         |
| Nut         | Bovine bone        |