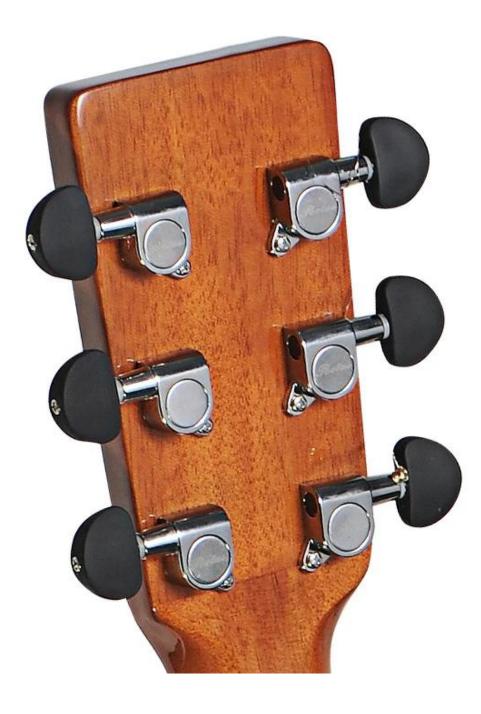

We will look forward to hearing from you soon.

| Size        | 41 "               |
|-------------|--------------------|
| Back to Top | Stika Solid Spruce |
| Side        | Sapele             |
| Board       | Wood               |
| Tuner       | All closed         |
| Nut         | Bovine bone        |