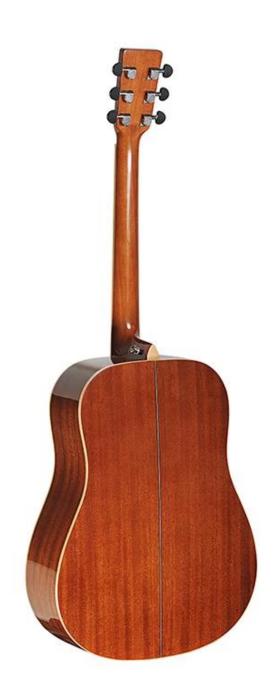

We will look forward to hearing from you soon.

| Size        | 41 "               |
|-------------|--------------------|
| Back to Top | Stika Solid Spruce |
| Side        | Sapele             |
| Board       | Wood               |
| Tuner       | All closed         |
| Nut         | Bovine bone        |