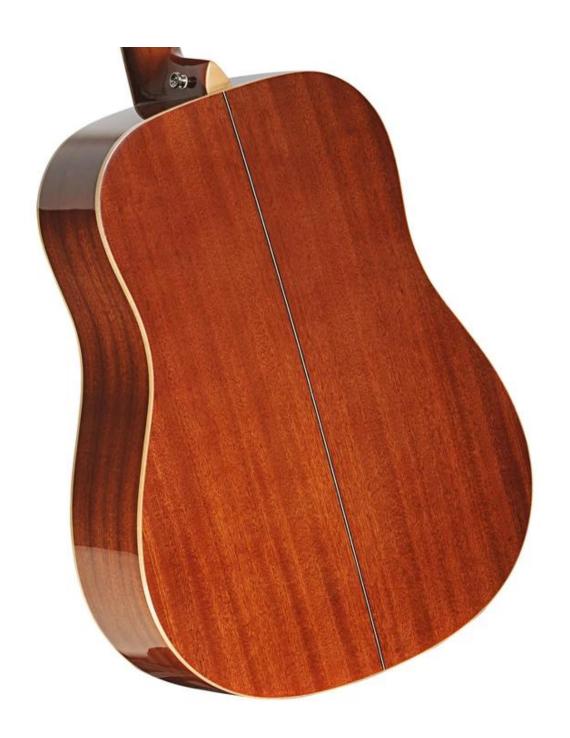

We will look forward to hearing from you soon.

| Size        | 41 "               |
|-------------|--------------------|
| Back to Top | Stika Solid Spruce |
| Side        | Sapele             |
| Board       | Wood               |
| Tuner       | All closed         |
| Nut         | Bovine bone        |