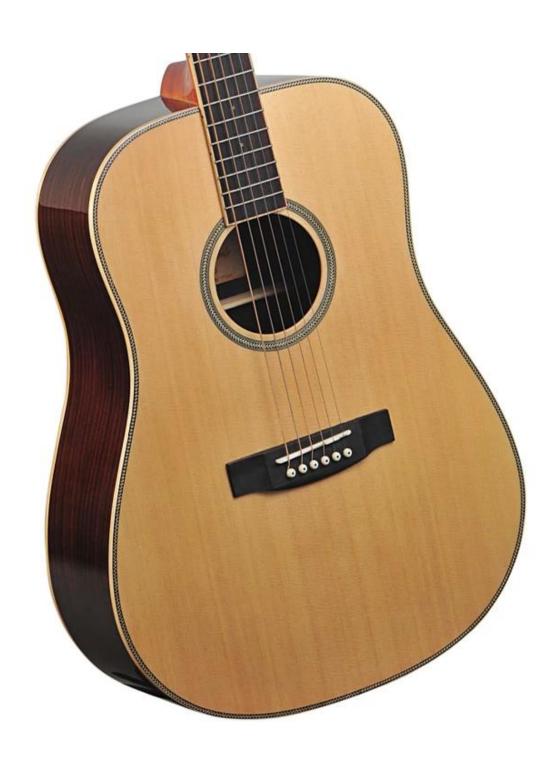

We will look forward to hearing from you soon.

| Size        | 41 "               |
|-------------|--------------------|
| Back to Top | Stika Solid Spruce |
| Side        | Sapele             |
| Board       | Wood               |
| Tuner       | All closed         |
| Nut         | Bovine bone        |