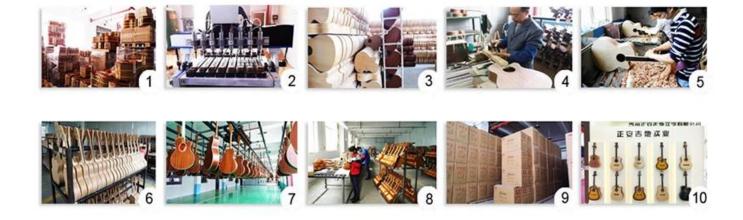

## **GUITAR SPECIFICATION**

| Model        | ZA-S421D        |
|--------------|-----------------|
| Name         | Acoustic Guitar |
| Size         | 36 inch         |
| Тор          | Solid Spruce    |
| Back&side    | Mahogany        |
| Fingerboard  | Rosewood        |
| Head Machine | Die-Cast        |
| Binding      | ABS             |
| Finish       | Satin           |
| String       | Steel           |
| Color        | Optional        |
| Package      | 6Pcs/Ctn        |
| Service      | Wholesale&OEM   |

PRODUCT PICTURE

















OEM BRAND



FACTORY MANUFACTORY

## GUITAR MAKEING PROCESS



## Contact



We are factory for various type of guitars, ukulele and trading for full range of

musical accessories.

2. What is the minimum order quantity ?

For Wholesale , MOQ is 6pcs Mix style is available ; For OEM , Total MOQ is 300 pcs, 60pcs/Style

3. How long is the quality guarantee ?

For quality guarantee for 6 months no human damage.

4. How long the delivery time?

For stock wholesale,1-3 days; For OEM, according to the exact product

5. What is your payment terms ?

For stock wholesale, full amount payment before shipment ; For OEM ,

30%depsoite,70% before shipment

6. How much for the shipment cost ?

Please confirm the your order quantity first, we will provide shipment solutions for you asap.(By sea or by air or by express )