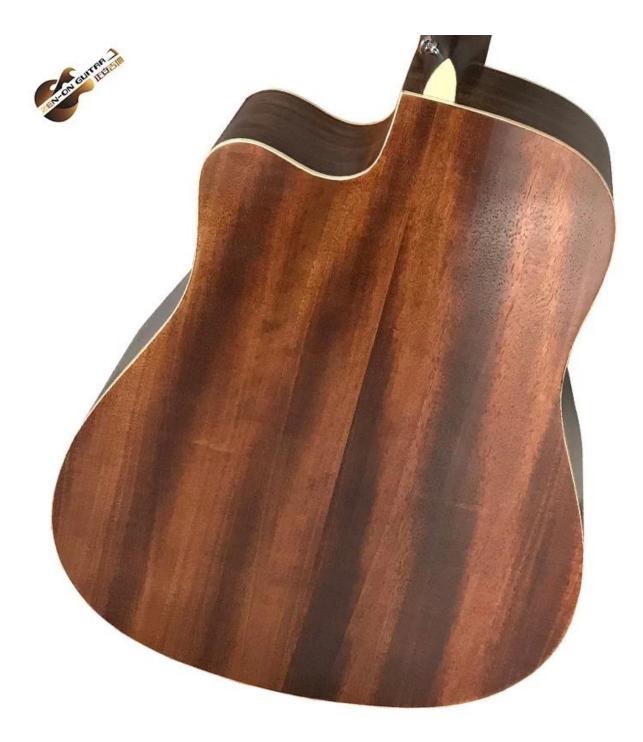

## **GUITAR SPECIFICATION**

| Model        | ZA-S421D        |
|--------------|-----------------|
| Name         | Acoustic Guitar |
| Size         | 36 inch         |
| Тор          | Solid Spruce    |
| Back&side    | Mahogany        |
| Fingerboard  | Rosewood        |
| Head Machine | Die-Cast        |
| Binding      | ABS             |
| Finish       | Satin           |
| String       | Steel           |
| Color        | Optional        |
| Package      | 6Pcs/Ctn        |
| Service      | Wholesale&OEM   |