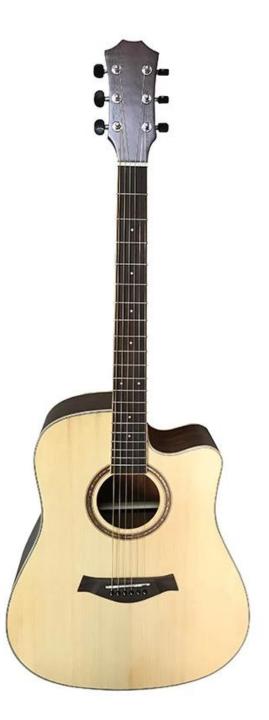

## **GUITAR SPECIFICATION**

| Model        | ZA-S421D        |
|--------------|-----------------|
| Name         | Acoustic Guitar |
| Size         | 36 inch         |
| Тор          | Solid Spruce    |
| Back&side    | Mahogany        |
| Fingerboard  | Rosewood        |
| Head Machine | Die-Cast        |
| Binding      | ABS             |
| Finish       | Satin           |
| String       | Steel           |
| Color        | Optional        |
| Package      | 6Pcs/Ctn        |
| Service      | Wholesale&OEM   |

PRODUCT PICTURE

OEM BRAND

FACTORY MANUFACTORY