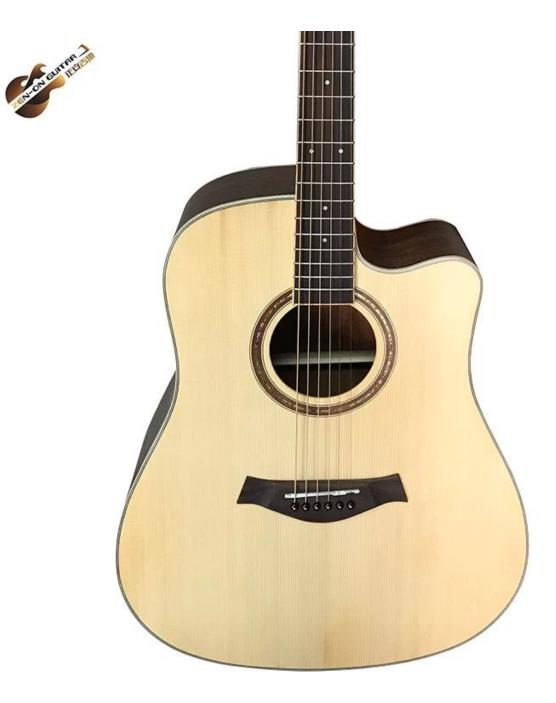

## **GUITAR SPECIFICATION**

| Model        | ZA-S421D        |
|--------------|-----------------|
| Name         | Acoustic Guitar |
| Size         | 36 inch         |
| Тор          | Solid Spruce    |
| Back&side    | Mahogany        |
| Fingerboard  | Rosewood        |
| Head Machine | Die-Cast        |
| Binding      | ABS             |
| Finish       | Satin           |
| String       | Steel           |
| Color        | Optional        |
| Package      | 6Pcs/Ctn        |
| Service      | Wholesale&OEM   |

PRODUCT PICTURE

OEM BRAND

FACTORY MANUFACTORY