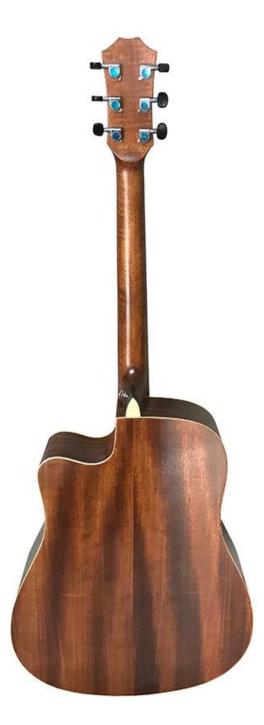

## **GUITAR SPECIFICATION**

| Model        | ZA-S421D        |
|--------------|-----------------|
| Name         | Acoustic Guitar |
| Size         | 36 inch         |
| Тор          | Solid Spruce    |
| Back&side    | Mahogany        |
| Fingerboard  | Rosewood        |
| Head Machine | Die-Cast        |
| Binding      | ABS             |
| Finish       | Satin           |
| String       | Steel           |
| Color        | Optional        |
| Package      | 6Pcs/Ctn        |
| Service      | Wholesale&OEM   |

PRODUCT PICTURE

OEM BRAND

FACTORY MANUFACTORY