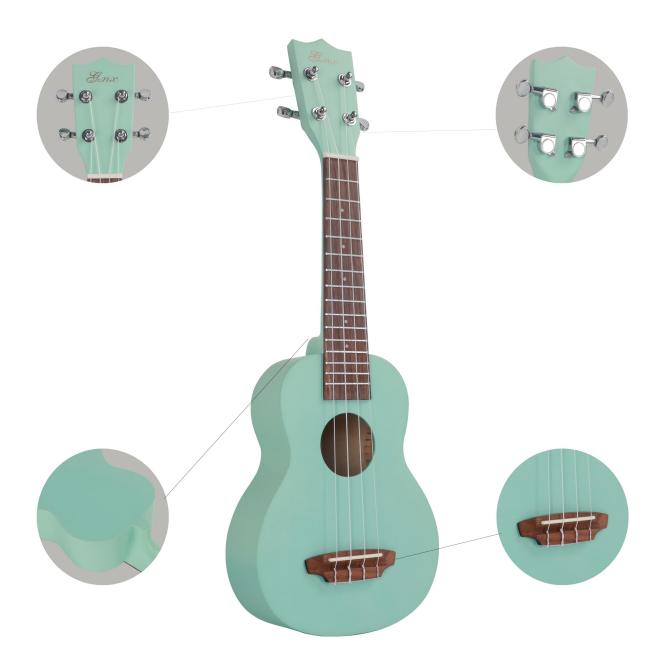

Brand Name: GMX

Model Number: ZA-BW21GR

Type: Soprano Ukulele Body Material: Basswood Neck Material: Okoume

Fingerboard Material: Tachwood Back / Side Material: Basswood Place of origin: Zunyi, Guizhou, China

Size: 21" inch /Soprano

Color: Green Top: Basswood B&S: Basswood Tuners: Die-cast Finish: Satine