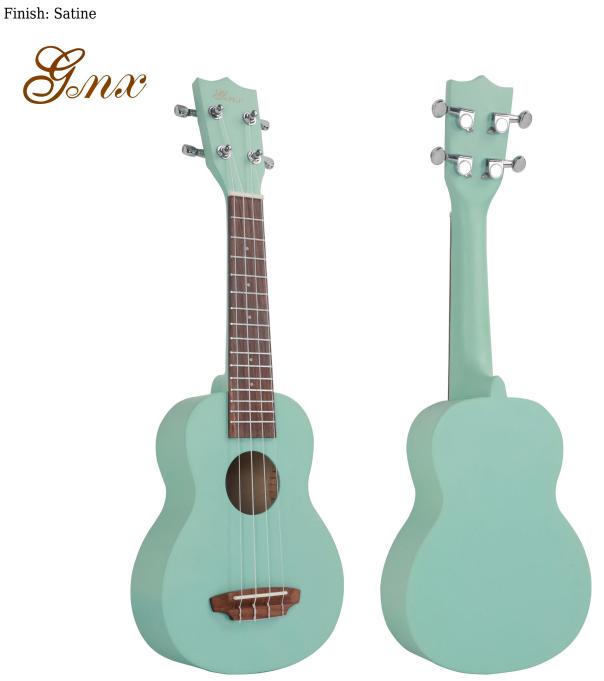

Brand Name: GMX

Model Number: ZA-BW21GR

Type: Soprano Ukulele Body Material: Basswood Neck Material: Okoume

Fingerboard Material: Tachwood Back / Side Material: Basswood Place of origin: Zunyi, Guizhou, China

Size: 21" inch /Soprano

Color: Green Top: Basswood B&S: Basswood Tuners: Die-cast Finish: Satine