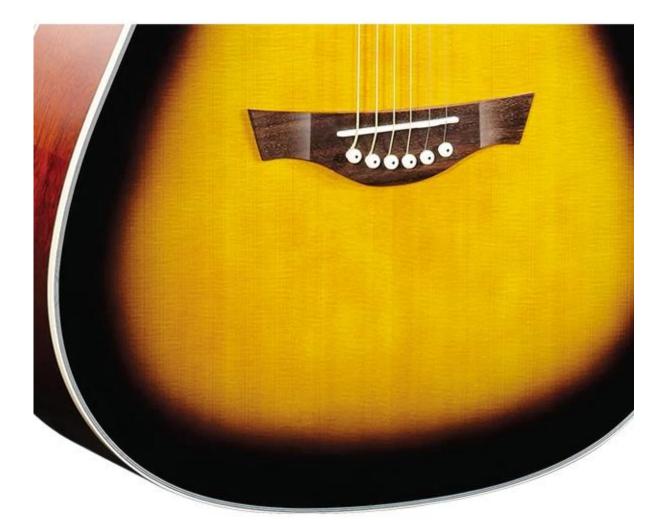

## specification

Body shape: 41 Cutaway Scale length : 650mm Top Laminated Spruce Back Laminated Mahogany Side Laminated Mahogany Neck Mahogany Fretboard& Bridge Rosewood Body binding Ivory W/ABS Top Purfling B/W/B/W/B Nut& Saddle ABS Head machine Diecast Chrome Finish High Gloss