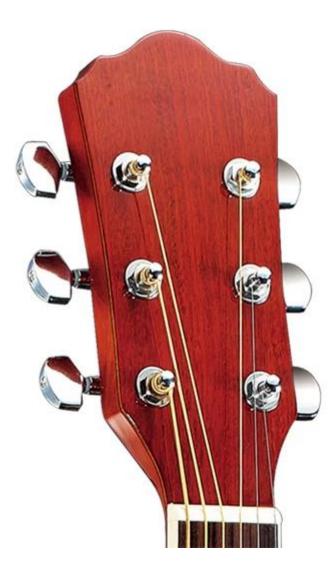

## specification

Body shape: 41 Cutaway Scale length : 650mm Top Laminated Spruce Back Laminated Mahogany Side Laminated Mahogany Neck Mahogany Fretboard& Bridge Rosewood Body binding Ivory W/ABS Top Purfling B/W/B/W/B Nut& Saddle ABS Head machine Diecast Chrome Finish High Gloss