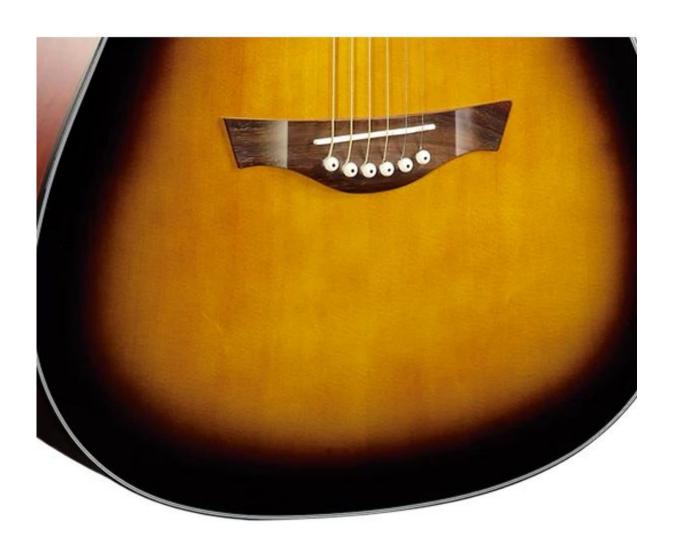

## specification

Body shape: 41

Scale length: 650mm

Top Laminated Spruce

Back Laminated Mahogany

Side Laminated Mahogany

Neck Mahogany

Fretboard& Bridge Rosewood

Body binding black W/ABS

Top Purfling B/W/B/W/B

Nut& Saddle ABS

Head machine Diecast Chrome

Finish High Gloss

Guizhou Zen-on Guitar Industrial Co., Ltd

Tel: +86-17685215859

Mobile phone: +86-17685215859