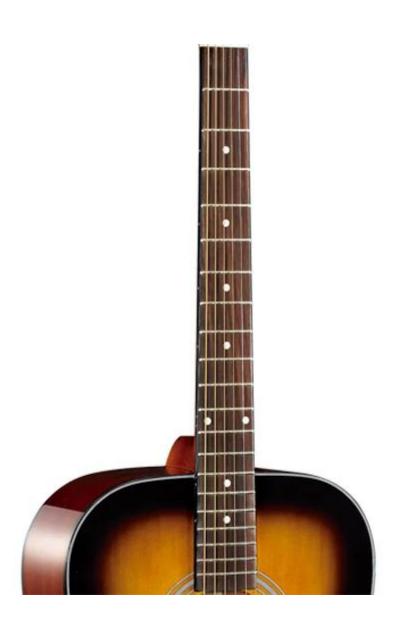

## specification

Body shape: 41

Scale length: 650mm

Top Laminated Spruce

Back Laminated Mahogany

Side Laminated Mahogany

Neck Mahogany

Fretboard& Bridge Rosewood