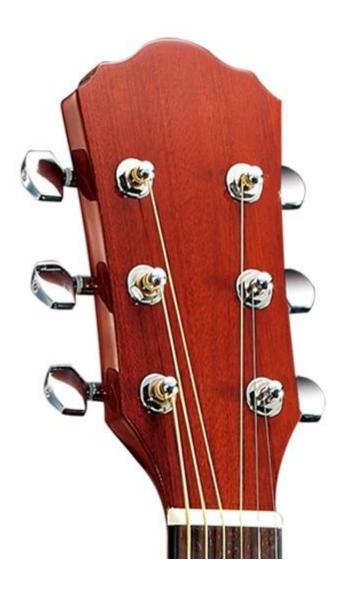

B&S:Mahogany

Binding:Ivory W/ABS

Top:Spruce

Strings:plastic steel

Tuners:Diecast Chrome

Finish:High-gloss

Payment:TT

Body binding black W/ABS

Top Purfling B/W/B/W/B

Nut& Saddle ABS

Head machine Diecast Chrome

Finish High Gloss

Guizhou Zen-on Guitar Industrial Co., Ltd

Tel: +86-17685215859

Mobile phone: +86-17685215859