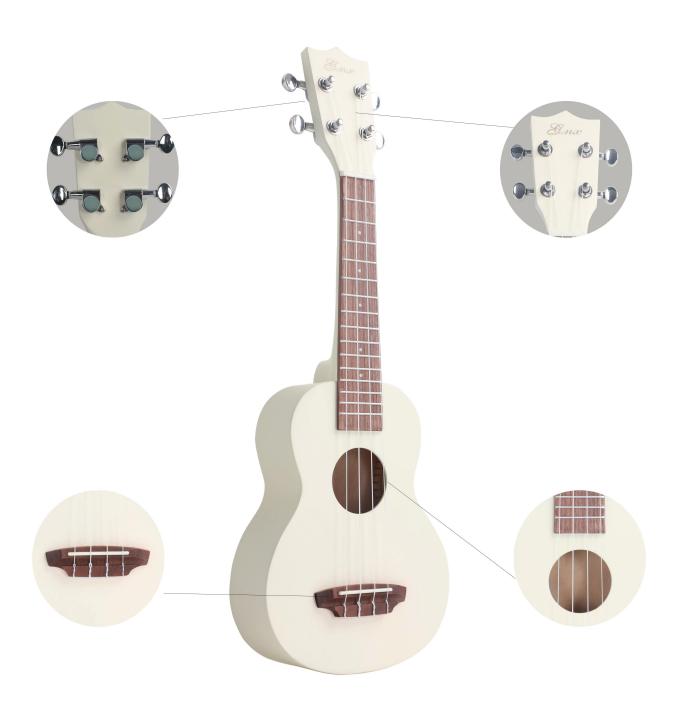

Brand Name: GMX

Model Number: ZA-BW21WH

Type: Soprano Ukulele Body Material: Basswood Neck Material: Okoume

Fingerboard Material: Tachwood Back / Side Material: Basswood Place of origin: Zunyi, Guizhou, China

Size: 21" inch /Soprano

Color: White Top: Basswood B&S: Basswood Tuners: Die-cast Finish: Satine