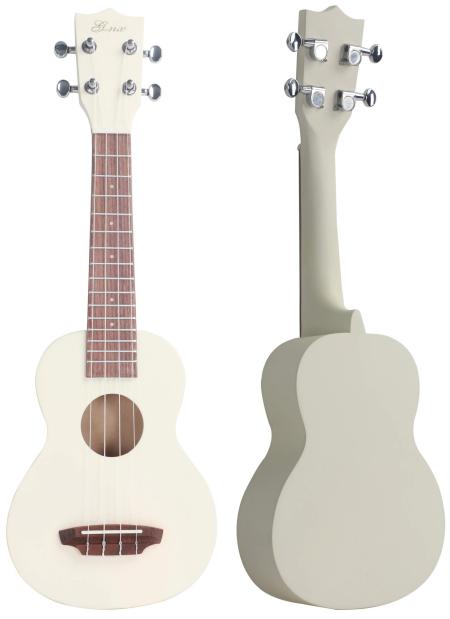

Brand Name: GMX

Model Number: ZA-BW21WH

Type: Soprano Ukulele Body Material: Basswood Neck Material: Okoume

Fingerboard Material: Tachwood Back / Side Material: Basswood Place of origin: Zunyi, Guizhou, China

Size: 21" inch /Soprano

Color: White Top: Basswood B&S: Basswood Tuners: Die-cast Finish: Satine