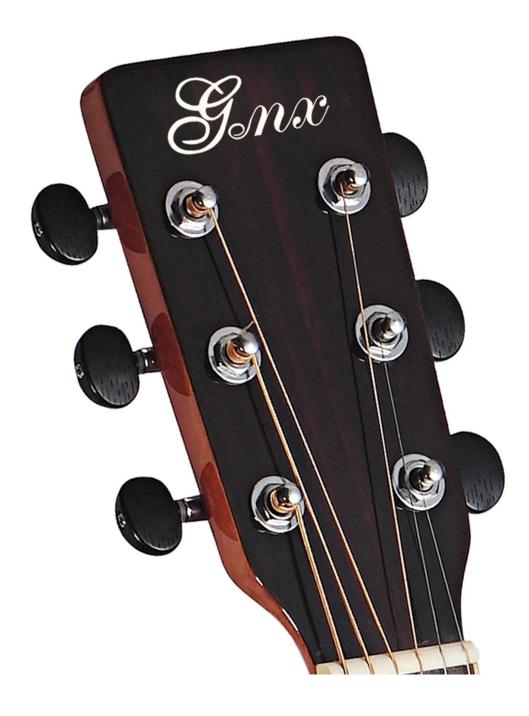

| size        | 41"                |
|-------------|--------------------|
| top         | stika solid spruce |
| side        | sapele             |
| fingerboard | rosewood           |
| tuner       | full closed        |
| nut         | OX bone            |