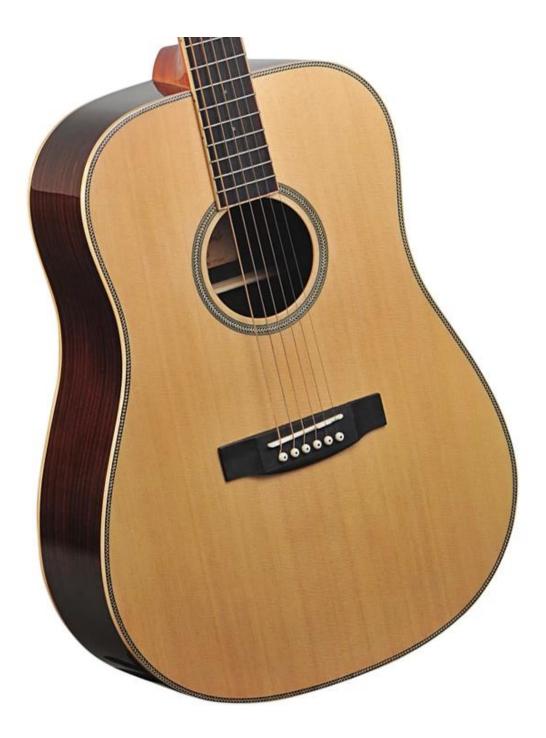

| size        | 41"                |
|-------------|--------------------|
| top         | stika solid spruce |
| side        | sapele             |
| fingerboard | rosewood           |
| tuner       | full closed        |
| nut         | OX bone            |