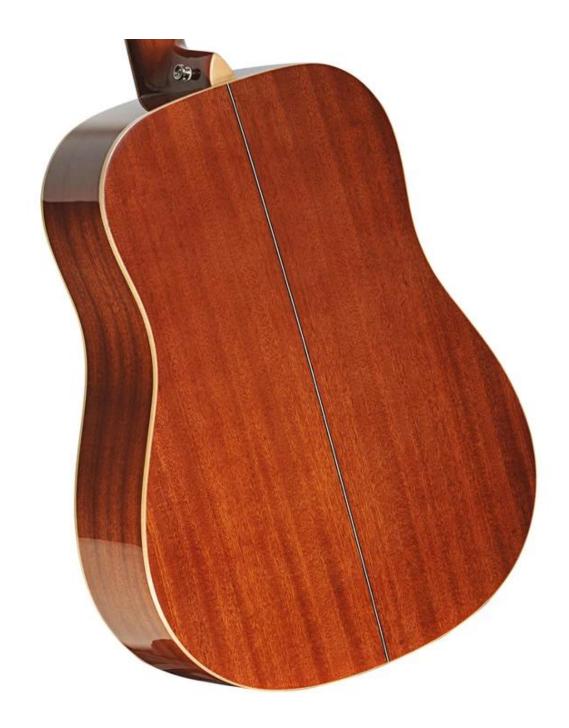

| size        | 41"                |
|-------------|--------------------|
| top         | stika solid spruce |
| side        | sapele             |
| fingerboard | rosewood           |
| tuner       | full closed        |
| nut         | OX bone            |