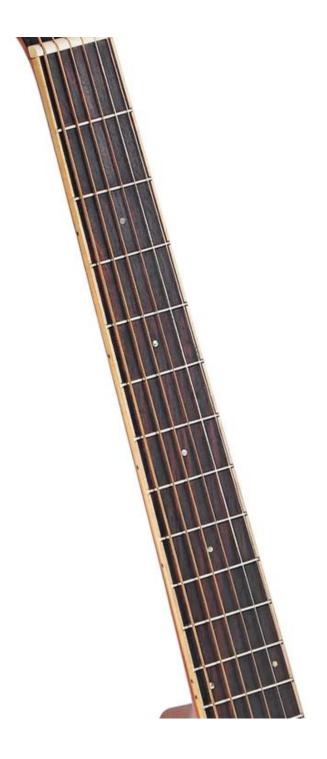

| size        | 41"                |
|-------------|--------------------|
| top         | stika solid spruce |
| side        | sapele             |
| fingerboard | rosewood           |
| tuner       | full closed        |
| nut         | OX bone            |