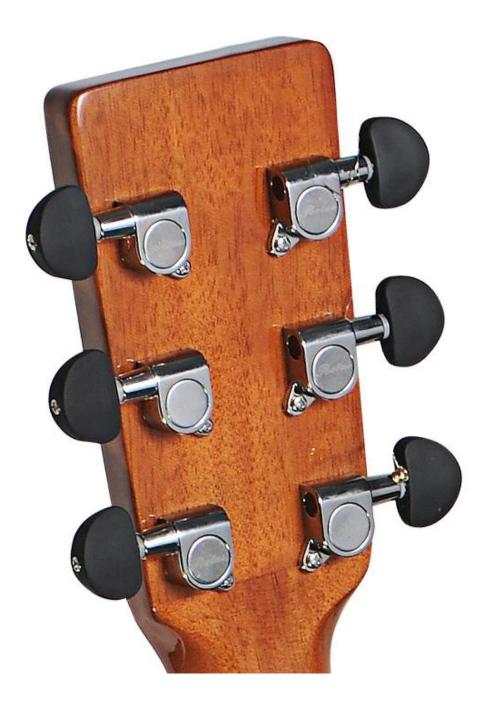

| size        | 41"                |
|-------------|--------------------|
| top         | stika solid spruce |
| side        | sapele             |
| fingerboard | rosewood           |
| tuner       | full closed        |
| nut         | OX bone            |