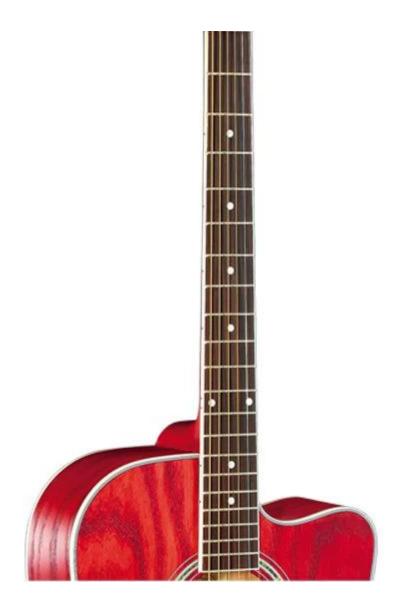

Brand Name:GMX Model Number:KR-13764 Type:Acoustic Guitar Body Material:Laminated Ash Neck Material: Mahogany Fingerboard Material:Rosewood Back / Side Material:Laminated Ash Place of origin: China guangdong Size:41" inch B&S:Laminated Ash Binding:W/ABS Top:Laminated Ash Strings:plastic steel **Tuners:Diecast Chrome** Finish:Matt Payment:TT

## specification

Body shape:41 Cutaway Scale length : 650mm Top Laminated Ash Back Laminated Ash Side Laminated Ash Neck Mahogany Fretboard& Bridge Rosewood Body binding W/ABS Top Purfling B/W/B/W/B Nut& Saddle abs Head machine Diecast Chrome Finish matt