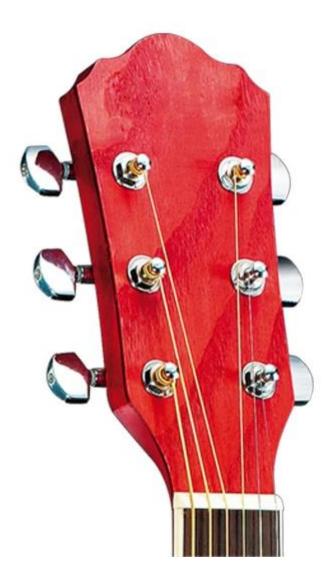

Brand Name:GMX Model Number:KR-13764 Type:Acoustic Guitar Body Material:Laminated Ash Neck Material: Mahogany Fingerboard Material:Rosewood Back / Side Material:Laminated Ash Place of origin: China guangdong Size:41" inch B&S:Laminated Ash Binding:W/ABS Top:Laminated Ash Strings:plastic steel **Tuners:Diecast Chrome** Finish:Matt Payment:TT

## specification

Body shape:41 Cutaway Scale length : 650mm Top Laminated Ash Back Laminated Ash Side Laminated Ash Neck Mahogany Fretboard& Bridge Rosewood Body binding W/ABS Top Purfling B/W/B/W/B Nut& Saddle abs Head machine Diecast Chrome Finish matt