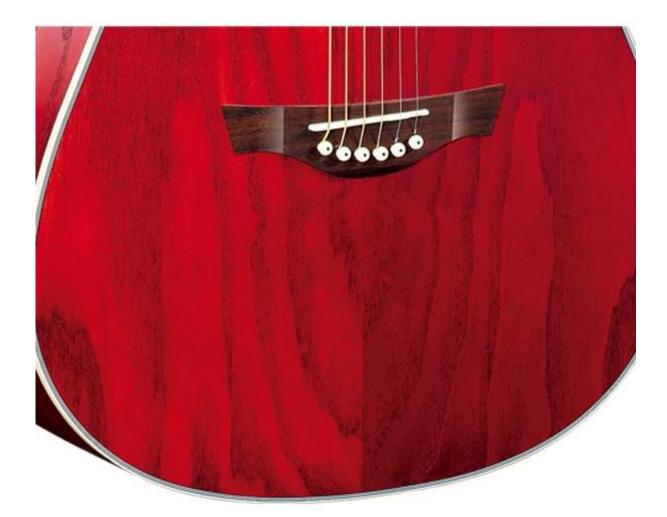

Brand Name:GMX Model Number:KR-13764 Type:Acoustic Guitar Body Material:Laminated Ash Neck Material: Mahogany Fingerboard Material:Rosewood Back / Side Material:Laminated Ash Place of origin: China guangdong Size:41" inch B&S:Laminated Ash Binding:W/ABS Top:Laminated Ash Strings:plastic steel **Tuners:Diecast Chrome** Finish:Matt Payment:TT

## specification

Body shape:41 Cutaway Scale length : 650mm Top Laminated Ash Back Laminated Ash Side Laminated Ash Neck Mahogany Fretboard& Bridge Rosewood Body binding W/ABS Top Purfling B/W/B/W/B Nut& Saddle abs Head machine Diecast Chrome Finish matt