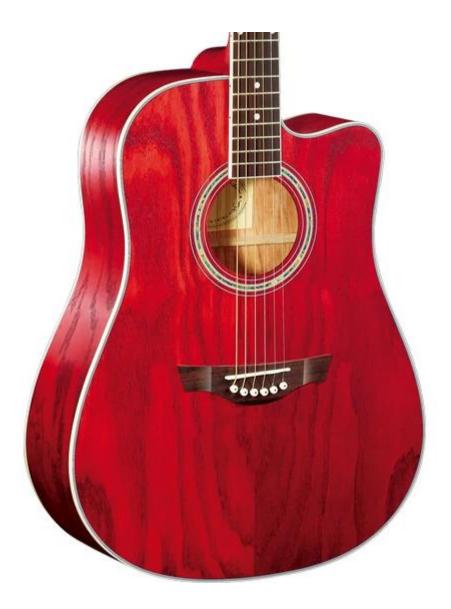

Brand Name:GMX Model Number:KR-13764 Type:Acoustic Guitar Body Material:Laminated Ash Neck Material: Mahogany Fingerboard Material:Rosewood Back / Side Material:Laminated Ash Place of origin: China guangdong Size:41" inch B&S:Laminated Ash Binding:W/ABS Top:Laminated Ash Strings:plastic steel **Tuners:Diecast Chrome** Finish:Matt Payment:TT

## specification

Body shape:41 Cutaway Scale length : 650mm Top Laminated Ash Back Laminated Ash Side Laminated Ash Neck Mahogany Fretboard& Bridge Rosewood Body binding W/ABS Top Purfling B/W/B/W/B Nut& Saddle abs Head machine Diecast Chrome Finish matt